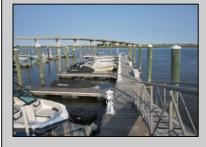

## COMMENTS

20 Foot Boat slip in a Premier Location! Situated between 7th & 8th Street behind the NorEaster Complex. Slip is in the E Dock and faces south, size is 20 x 8. Amenities on site include restrooms w/showers, water & electric at each slip, shared fish cleaning station and dock lights. Gated access to the property and parking on site. Current monthly condo fee is \$130.00.Deck plan and condo docs available.