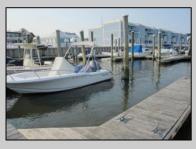

## COMMENTS

20 Foot Boat slip in a Premier Location! Situated between 7th & 8th Street behind the NorEaster Complex. Slip is in the E Dock and faces south, size is 20 x 8. Amenities on site include restrooms w/showers, water & electric at each slip, shared fish cleaning station and dock lights. Gated access to the property and parking on site. Current monthly condo fee is \$130.00.Deck plan and condo docs available.