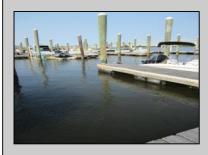

## COMMENTS

20 Foot Boat slip in a Premier Location! Situated between 7th & 8th Street behind the NorEaster Complex. Slip is in the E Dock and faces south, size is 20 x 8. Amenities on site include restrooms w/showers, water & electric at each slip, shared fish cleaning station and dock lights. Gated access to the property and parking on site. Current monthly condo fee is \$130.00.Deck plan and condo docs available.