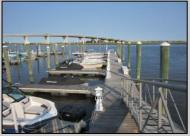

## COMMENTS

20 Foot Boat slip in a Premier Location! Situated between 7th & 8th Street behind the NorEaster Complex. Slip is in the E Dock and faces south, size is 20 x 8. Amenities on site include restrooms w/showers, water & electric at each slip, shared fish cleaning station and dock lights. Gated access to the property and parking on site. Current monthly condo fee is \$130.00.Deck plan and condo docs available.