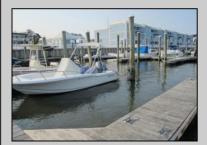

## COMMENTS

20 Foot Boat slip in a Premier Location! Situated between 7th & 8th Street behind the NorEaster Complex. Slip is in the E Dock and faces south, size is 20 x 8. Amenities on site include restrooms w/showers, water & electric at each slip, shared fish cleaning station and dock lights. Gated access to the property and parking on site. Current monthly condo fee is \$130.00.Deck plan and condo docs available.