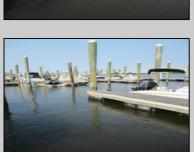

## COMMENTS

20 Foot Boat slip in a Premier Location! Situated between 7th & 8th Street behind the NorEaster Complex. Slip is in the E Dock and faces south, size is 20 x 8. Amenities on site include restrooms w/showers, water & electric at each slip, shared fish cleaning station and dock lights. Gated access to the property and parking on site. Current monthly condo fee is \$130.00.Deck plan and condo docs available.