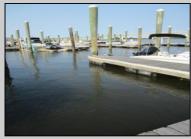

## COMMENTS

20 Foot Boat slip in a Premier Location! Situated between 7th & 8th Street behind the NorEaster Complex. Slip is in the E Dock and faces south, size is 20 x 8. Amenities on site include restrooms w/showers, water & electric at each slip, shared fish cleaning station and dock lights. Gated access to the property and parking on site. Current monthly condo fee is \$130.00.Deck plan and condo docs available.