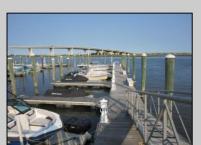

## COMMENTS

20 Foot Boat slip in a Premier Location! Situated between 7th & 8th Street behind the NorEaster Complex. Slip is in the E Dock and faces south, size is 20 x 8. Amenities on site include restrooms w/showers, water & electric at each slip, shared fish cleaning station and dock lights. Gated access to the property and parking on site. Current monthly condo fee is \$130.00.Deck plan and condo docs available.