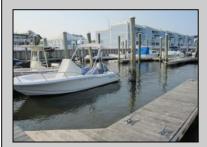

## COMMENTS

20 Foot Boat slip in a Premier Location! Situated between 7th & 8th Street behind the NorEaster Complex. Slip is in the E Dock and faces south, size is 20 x 8. Amenities on site include restrooms w/showers, water & electric at each slip, shared fish cleaning station and dock lights. Gated access to the property and parking on site. Current monthly condo fee is \$130.00.Deck plan and condo docs available.