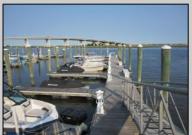

## COMMENTS

20 Foot Boat slip in a Premier Location! Situated between 7th & 8th Street behind the NorEaster Complex. Slip is in the E Dock and faces south, size is 20 x 8. Amenities on site include restrooms w/showers, water & electric at each slip, shared fish cleaning station and dock lights. Gated access to the property and parking on site. Current monthly condo fee is \$130.00.Deck plan and condo docs available.