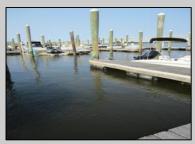

## COMMENTS

20 Foot Boat slip in a Premier Location! Situated between 7th & 8th Street behind the NorEaster Complex. Slip is in the E Dock and faces south, size is 20 x 8. Amenities on site include restrooms w/showers, water & electric at each slip, shared fish cleaning station and dock lights. Gated access to the property and parking on site. Current monthly condo fee is \$130.00.Deck plan and condo docs available.