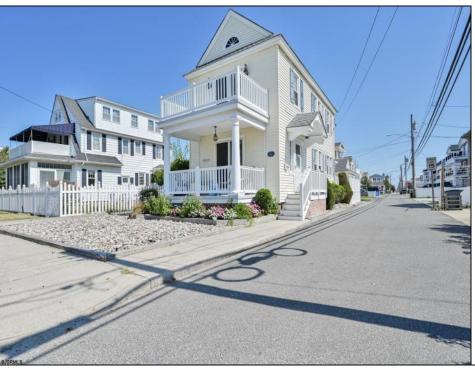

## **COMMENTS**

This home combines antique charm with a modern feel. The elevation of this location has allowed this home to withstand the elements for almost a century. The two front decks overlook 23rd Street, the southern end of the boardwalk and sandy dunes. The spacious upstairs back deck is an outdoor oasis allowing for endless possibilities. The lower side deck is perfect for grilling or enjoying evening cocktails. The property is enclosed with updated low-maintenance vinyl fencing and features a back patio, yard, garden space, clothes line and outdoor shower house with updated in-ground drainage. The detached garage is accessible from the back patio and alleyway providing plenty of storage space for all your beach gear, bicycles and more. The inside of this home features hardwood flooring throughout, ceiling fans in every room and central air conditioning. The updated kitchen boasts new cabinetry, granite counter tops, stainless steel appliances and a center island with in-kitchen dining for five. The open floor plan on the first floor creates a welcoming atmosphere. A formal living room, dining room, kitchen and family room provide plenty of space for entertaining. This home includes three bedrooms and two full bathrooms with two bedrooms featuring private deck access. It's many windows let in a ton of light and cool salty breezes with updated vinyl indoor shutters for added privacy. The spacious attic provides all the additional storage space you could ever need.