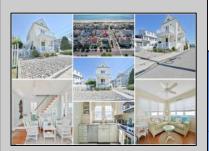

## **COMMENTS**

This home combines antique charm with a modern feel. The elevation of this location has allowed this home to withstand the elements for almost a century. The two front decks overlook 23rd Street, the southern end of the boardwalk and sandy dunes. The spacious upstairs back deck is an outdoor oasis allowing for endless possibilities. The lower side deck is perfect for grilling or enjoying evening cocktails. The property is enclosed with updated low-maintenance vinyl fencing and features a back patio, yard, garden space, clothes line and outdoor shower house with updated in-ground drainage. The detached garage is accessible from the back patio and alleyway providing plenty of storage space for all your beach gear, bicycles and more. The inside of this home features hardwood flooring throughout, ceiling fans in every room and central air conditioning. The updated kitchen boasts new cabinetry, granite counter tops, stainless steel appliances and a center island with in-kitchen dining for five. The open floor plan on the first floor creates a welcoming atmosphere. A formal living room, dining room, kitchen and family room provide plenty of space for entertaining. This home includes three bedrooms and two full bathrooms with two bedrooms featuring private deck access. It's many windows let in a ton of light and cool salty breezes with updated vinyl indoor shutters for added privacy. The spacious attic provides all the additional storage space you could ever need.