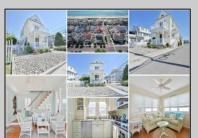

## **COMMENTS**

This home combines antique charm with a modern feel. The elevation of this location has allowed this home to withstand the elements for almost a century. The two front decks overlook 23rd Street, the southern end of the boardwalk and sandy dunes. The spacious upstairs back deck is an outdoor oasis allowing for endless possibilities. The lower side deck is perfect for grilling or enjoying evening cocktails. The property is enclosed with updated low-maintenance vinyl fencing and features a back patio, yard, garden space, clothes line and outdoor shower house with updated in-ground drainage. The detached garage is accessible from the back patio and alleyway providing plenty of storage space for all your beach gear, bicycles and more. The inside of this home features hardwood flooring throughout, ceiling fans in every room and central air conditioning. The updated kitchen boasts new cabinetry, granite counter tops, stainless steel appliances and a center island with in-kitchen dining for five. The open floor plan on the first floor creates a welcoming atmosphere. A formal living room, dining room, kitchen and family room provide plenty of space for entertaining. This home includes three bedrooms and two full bathrooms with two bedrooms featuring private deck access. It's many windows let in a ton of light and cool salty breezes with updated vinyl indoor shutters for added privacy. The spacious attic provides all the additional storage space you could ever need.