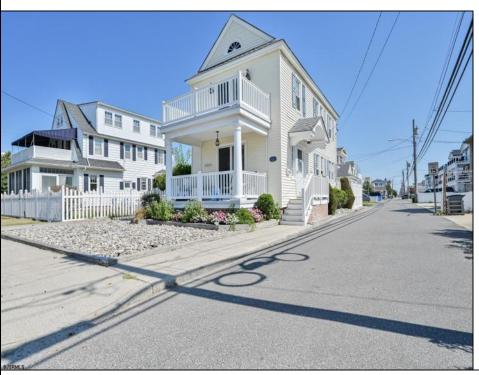

## **COMMENTS**

This home combines antique charm with a modern feel. The elevation of this location has allowed this home to withstand the elements for almost a century. The two front decks overlook 23rd Street, the southern end of the boardwalk and sandy dunes. The spacious upstairs back deck is an outdoor oasis allowing for endless possibilities. The lower side deck is perfect for grilling or enjoying evening cocktails. The property is enclosed with updated low-maintenance vinyl fencing and features a back patio, yard, garden space, clothes line and outdoor shower house with updated in-ground drainage. The detached garage is accessible from the back patio and alleyway providing plenty of storage space for all your beach gear, bicycles and more. The inside of this home features hardwood flooring throughout, ceiling fans in every room and central air conditioning. The updated kitchen boasts new cabinetry, granite counter tops, stainless steel appliances and a center island with in-kitchen dining for five. The open floor plan on the first floor creates a welcoming atmosphere. A formal living room, dining room, kitchen and family room provide plenty of space for entertaining. This home includes three bedrooms and two full bathrooms with two bedrooms featuring private deck access. It's many windows let in a ton of light and cool salty breezes with updated vinyl indoor shutters for added privacy. The spacious attic provides all the additional storage space you could ever need.