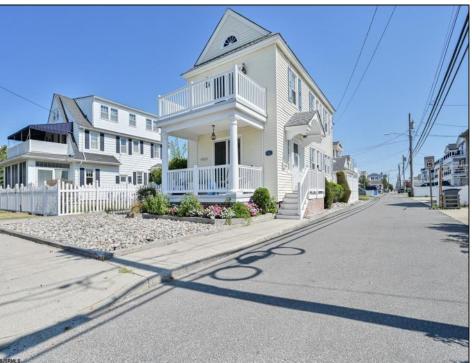

## **COMMENTS**

This home combines antique charm with a modern feel. The elevation of this location has allowed this home to withstand the elements for almost a century. The two front decks overlook 23rd Street, the southern end of the boardwalk and sandy dunes. The spacious upstairs back deck is an outdoor oasis allowing for endless possibilities. The lower side deck is perfect for grilling or enjoying evening cocktails. The property is enclosed with updated low-maintenance vinyl fencing and features a back patio, yard, garden space, clothes line and outdoor shower house with updated in-ground drainage. The detached garage is accessible from the back patio and alleyway providing plenty of storage space for all your beach gear, bicycles and more. The inside of this home features hardwood flooring throughout, ceiling fans in every room and central air conditioning. The updated kitchen boasts new cabinetry, granite counter tops, stainless steel appliances and a center island with in-kitchen dining for five. The open floor plan on the first floor creates a welcoming atmosphere. A formal living room, dining room, kitchen and family room provide plenty of space for entertaining. This home includes three bedrooms and two full bathrooms with two bedrooms featuring private deck access. It's many windows let in a ton of light and cool salty breezes with updated vinyl indoor shutters for added privacy. The spacious attic provides all the additional storage space you could ever need.