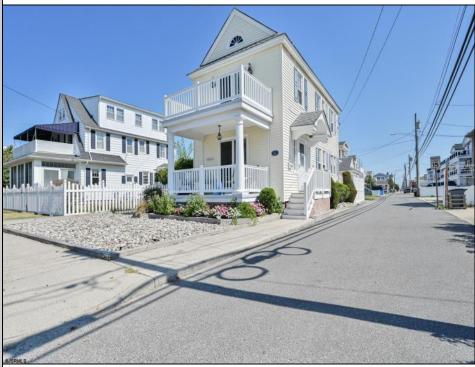

## COMMENTS

This home combines antique charm with a modern feel. The elevation of this location has allowed this home to withstand the elements for almost a century. The two front decks overlook 23rd Street, the southern end of the boardwalk and sandy dunes. The spacious upstairs back deck is an outdoor oasis allowing for endless possibilities. The lower side deck is perfect for grilling or enjoying evening cocktails. The property is enclosed with updated low-maintenance vinyl fencing and features a back patio, yard, garden space, clothes line and outdoor shower house with updated in-ground drainage. The detached garage is accessible from the back patio and alleyway providing plenty of storage space for all your beach gear, bicycles and more. The inside of this home features hardwood flooring throughout, ceiling fans in every room and central air conditioning. The updated kitchen boasts new cabinetry, granite counter tops, stainless steel appliances and a center island with in-kitchen dining for five. The open floor plan on the first floor creates a welcoming atmosphere. A formal living room, dining room, kitchen and family room provide plenty of space for entertaining. This home includes three bedrooms and two full bathrooms with two bedrooms featuring private deck access. It/s many windows let in a ton of light and cool salty breezes with updated vinyl indoor shutters for added privacy. The spacious attic provides all the additional storage space you could ever need. **PROPERTY DETAILS** 