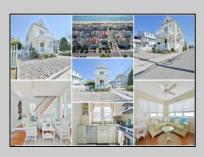

## COMMENTS

This home combines antique charm with a modern feel. The elevation of this location has allowed this home to withstand the elements for almost a century. The two front decks overlook 23rd Street, the southern end of the boardwalk and sandy dunes. The spacious upstairs back deck is an outdoor oasis allowing for endless possibilities. The lower side deck is perfect for grilling or enjoying evening cocktails. The property is enclosed with updated low-maintenance vinyl fencing and features a back patio, yard, garden space, clothes line and outdoor shower house with updated in-ground drainage. The detached garage is accessible from the back patio and alleyway providing plenty of storage space for all your beach gear, bicycles and more. The inside of this home features hardwood flooring throughout, ceiling fans in every room and central air conditioning. The updated kitchen boasts new cabinetry, granite counter tops, stainless steel appliances and a center island with in-kitchen dining for five. The open floor plan on the first floor creates a welcoming atmosphere. A formal living room, dining room, kitchen and family room provide plenty of space for entertaining. This home includes three bedrooms and two full bathrooms with two bedrooms featuring private deck access. It/s many windows let in a ton of light and cool salty breezes with updated vinyl indoor shutters for added privacy. The spacious attic provides all the additional storage space you could ever need. **PROPERTY DETAILS** 