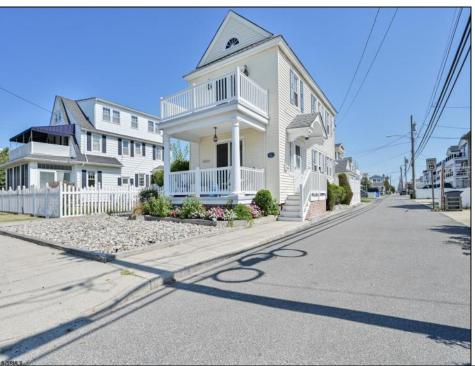

## **COMMENTS**

This home combines antique charm with a modern feel. The elevation of this location has allowed this home to withstand the elements for almost a century. The two front decks overlook 23rd Street, the southern end of the boardwalk and sandy dunes. The spacious upstairs back deck is an outdoor oasis allowing for endless possibilities. The lower side deck is perfect for grilling or enjoying evening cocktails. The property is enclosed with updated low-maintenance vinyl fencing and features a back patio, yard, garden space, clothes line and outdoor shower house with updated in-ground drainage. The detached garage is accessible from the back patio and alleyway providing plenty of storage space for all your beach gear, bicycles and more. The inside of this home features hardwood flooring throughout, ceiling fans in every room and central air conditioning. The updated kitchen boasts new cabinetry, granite counter tops, stainless steel appliances and a center island with in-kitchen dining for five. The open floor plan on the first floor creates a welcoming atmosphere. A formal living room, dining room, kitchen and family room provide plenty of space for entertaining. This home includes three bedrooms and two full bathrooms with two bedrooms featuring private deck access. It's many windows let in a ton of light and cool salty breezes with updated vinyl indoor shutters for added privacy. The spacious attic provides all the additional storage space you could ever need.