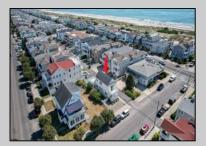

## **COMMENTS**

This home combines antique charm with a modern feel. The elevation of this location has allowed this home to withstand the elements for almost a century. The two front decks overlook 23rd Street, the southern end of the boardwalk and sandy dunes. The spacious upstairs back deck is an outdoor oasis allowing for endless possibilities. The lower side deck is perfect for grilling or enjoying evening cocktails. The property is enclosed with updated low-maintenance vinyl fencing and features a back patio, yard, garden space, clothes line and outdoor shower house with updated in-ground drainage. The detached garage is accessible from the back patio and alleyway providing plenty of storage space for all your beach gear, bicycles and more. The inside of this home features hardwood flooring throughout, ceiling fans in every room and central air conditioning. The updated kitchen boasts new cabinetry, granite counter tops, stainless steel appliances and a center island with in-kitchen dining for five. The open floor plan on the first floor creates a welcoming atmosphere. A formal living room, dining room, kitchen and family room provide plenty of space for entertaining. This home includes three bedrooms and two full bathrooms with two bedrooms featuring private deck access. It's many windows let in a ton of light and cool salty breezes with updated vinyl indoor shutters for added privacy. The spacious attic provides all the additional storage space you could ever need.