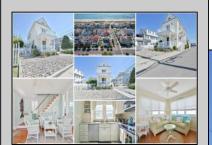

## **COMMENTS**

This home combines antique charm with a modern feel. The elevation of this location has allowed this home to withstand the elements for almost a century. The two front decks overlook 23rd Street, the southern end of the boardwalk and sandy dunes. The spacious upstairs back deck is an outdoor oasis allowing for endless possibilities. The lower side deck is perfect for grilling or enjoying evening cocktails. The property is enclosed with updated low-maintenance vinyl fencing and features a back patio, yard, garden space, clothes line and outdoor shower house with updated in-ground drainage. The detached garage is accessible from the back patio and alleyway providing plenty of storage space for all your beach gear, bicycles and more. The inside of this home features hardwood flooring throughout, ceiling fans in every room and central air conditioning. The updated kitchen boasts new cabinetry, granite counter tops, stainless steel appliances and a center island with in-kitchen dining for five. The open floor plan on the first floor creates a welcoming atmosphere. A formal living room, dining room, kitchen and family room provide plenty of space for entertaining. This home includes three bedrooms and two full bathrooms with two bedrooms featuring private deck access. It's many windows let in a ton of light and cool salty breezes with updated vinyl indoor shutters for added privacy. The spacious attic provides all the additional storage space you could ever need.