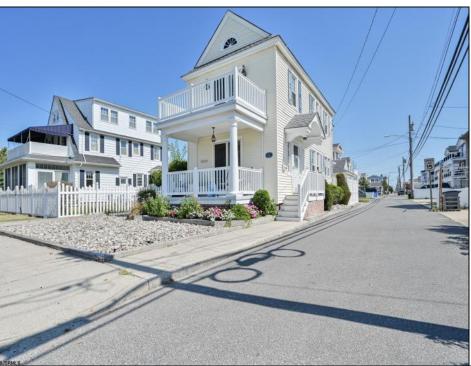

## **COMMENTS**

This home combines antique charm with a modern feel. The elevation of this location has allowed this home to withstand the elements for almost a century. The two front decks overlook 23rd Street, the southern end of the boardwalk and sandy dunes. The spacious upstairs back deck is an outdoor oasis allowing for endless possibilities. The lower side deck is perfect for grilling or enjoying evening cocktails. The property is enclosed with updated low-maintenance vinyl fencing and features a back patio, yard, garden space, clothes line and outdoor shower house with updated in-ground drainage. The detached garage is accessible from the back patio and alleyway providing plenty of storage space for all your beach gear, bicycles and more. The inside of this home features hardwood flooring throughout, ceiling fans in every room and central air conditioning. The updated kitchen boasts new cabinetry, granite counter tops, stainless steel appliances and a center island with in-kitchen dining for five. The open floor plan on the first floor creates a welcoming atmosphere. A formal living room, dining room, kitchen and family room provide plenty of space for entertaining. This home includes three bedrooms and two full bathrooms with two bedrooms featuring private deck access. It's many windows let in a ton of light and cool salty breezes with updated vinyl indoor shutters for added privacy. The spacious attic provides all the additional storage space you could ever need.