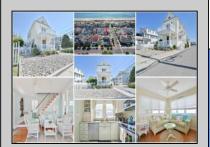

## **COMMENTS**

This home combines antique charm with a modern feel. The elevation of this location has allowed this home to withstand the elements for almost a century. The two front decks overlook 23rd Street, the southern end of the boardwalk and sandy dunes. The spacious upstairs back deck is an outdoor oasis allowing for endless possibilities. The lower side deck is perfect for grilling or enjoying evening cocktails. The property is enclosed with updated low-maintenance vinyl fencing and features a back patio, yard, garden space, clothes line and outdoor shower house with updated in-ground drainage. The detached garage is accessible from the back patio and alleyway providing plenty of storage space for all your beach gear, bicycles and more. The inside of this home features hardwood flooring throughout, ceiling fans in every room and central air conditioning. The updated kitchen boasts new cabinetry, granite counter tops, stainless steel appliances and a center island with in-kitchen dining for five. The open floor plan on the first floor creates a welcoming atmosphere. A formal living room, dining room, kitchen and family room provide plenty of space for entertaining. This home includes three bedrooms and two full bathrooms with two bedrooms featuring private deck access. It's many windows let in a ton of light and cool salty breezes with updated vinyl indoor shutters for added privacy. The spacious attic provides all the additional storage space you could ever need.