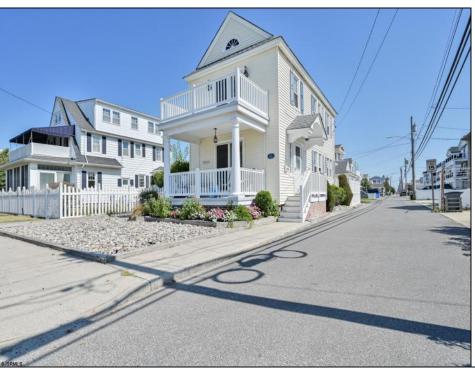

## **COMMENTS**

This home combines antique charm with a modern feel. The elevation of this location has allowed this home to withstand the elements for almost a century. The two front decks overlook 23rd Street, the southern end of the boardwalk and sandy dunes. The spacious upstairs back deck is an outdoor oasis allowing for endless possibilities. The lower side deck is perfect for grilling or enjoying evening cocktails. The property is enclosed with updated low-maintenance vinyl fencing and features a back patio, yard, garden space, clothes line and outdoor shower house with updated in-ground drainage. The detached garage is accessible from the back patio and alleyway providing plenty of storage space for all your beach gear, bicycles and more. The inside of this home features hardwood flooring throughout, ceiling fans in every room and central air conditioning. The updated kitchen boasts new cabinetry, granite counter tops, stainless steel appliances and a center island with in-kitchen dining for five. The open floor plan on the first floor creates a welcoming atmosphere. A formal living room, dining room, kitchen and family room provide plenty of space for entertaining. This home includes three bedrooms and two full bathrooms with two bedrooms featuring private deck access. It's many windows let in a ton of light and cool salty breezes with updated vinyl indoor shutters for added privacy. The spacious attic provides all the additional storage space you could ever need.