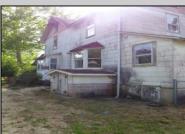

## COMMENTS

Cologne area of Galloway Township 120+ year old Farm House with several older out buildings on 38 +or- acres on Route30/White Horse Pike. The home is set back 247 feet off the road. Zoned Highway Commercial IDEAL for Farm, Residence or Business. Being Sold AS IS! Home needs to be restored. Includes front porch, enclosed back porch/utility area, large kitchen, living room, family room, and bathroom downstairs. Three bedrooms, one bath upstairs. Third floor walk up attic, basement. Great Location with lots of CLEARED Land! Three billboards on the property provide revenue May 1st of every year.