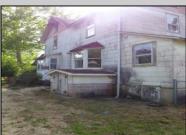

## COMMENTS

Cologne area of Galloway Township 120+ year old Farm House with several older out buildings on 38 +or- acres on Route30/White Horse Pike. The home is set back 247 feet off the road. Zoned Highway Commercial IDEAL for Farm, Residence or Business. Being Sold AS IS! Home needs to be restored. Includes front porch, enclosed back porch/utility area, large kitchen, living room, family room, and bathroom downstairs. Three bedrooms, one bath upstairs. Third floor walk up attic, basement. Great Location with lots of CLEARED Land! Three billboards on the property provide revenue May 1st of every year.