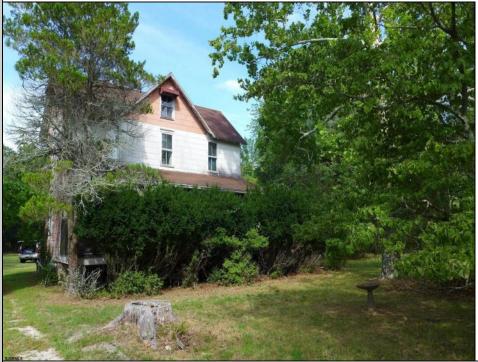

## COMMENTS

Cologne area of Galloway Township 120+ year old Farm House with several older out buildings on 38 +or- acres on Route30/White Horse Pike. The home is set back 247 feet off the road. Zoned Highway Commercial IDEAL for Farm, Residence or Business. Being Sold AS IS! Home needs to be restored. Includes front porch, enclosed back porch/utility area, large kitchen, living room, family room, and bathroom downstairs. Three bedrooms, one bath upstairs. Third floor walk up attic, basement. Great Location with lots of CLEARED Land! Three billboards on the property provide revenue May 1st of every year.