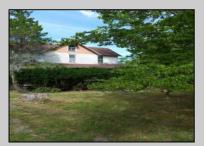

## **COMMENTS**

Cologne area of Galloway Township 120+ year old Farm House with several older out buildings on 38 +or- acres on Route30/White Horse Pike. The home is set back 247 feet off the road. Zoned Highway Commercial IDEAL for Farm, Residence or Business. Being Sold AS IS! Home needs to be restored. Includes front porch, enclosed back porch/utility area, large kitchen, living room, family room, and bathroom downstairs. Three bedrooms, one bath upstairs. Third floor walk up attic, basement. Great Location with lots of CLEARED Land! Three billboards on the property provide revenue May 1st of every year.