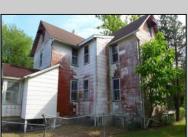

## **COMMENTS**

Cologne area of Galloway Township 120+ year old Farm House with several older out buildings on 38 +or- acres on Route30/White Horse Pike. The home is set back 247 feet off the road. Zoned Highway Commercial IDEAL for Farm, Residence or Business. Being Sold AS IS! Home needs to be restored. Includes front porch, enclosed back porch/utility area, large kitchen, living room, family room, and bathroom downstairs. Three bedrooms, one bath upstairs. Third floor walk up attic, basement. Great Location with lots of CLEARED Land! Three billboards on the property provide revenue May 1st of every year.