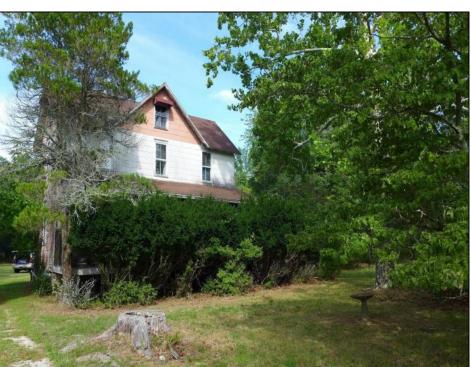

## **COMMENTS**

Cologne area of Galloway Township 120+ year old Farm House with several older out buildings on 38 +or- acres on Route30/White Horse Pike. The home is set back 247 feet off the road. Zoned Highway Commercial IDEAL for Farm, Residence or Business. Being Sold AS IS! Home needs to be restored. Includes front porch, enclosed back porch/utility area, large kitchen, living room, family room, and bathroom downstairs. Three bedrooms, one bath upstairs. Third floor walk up attic, basement. Great Location with lots of CLEARED Land! Three billboards on the property provide revenue May 1st of every year.