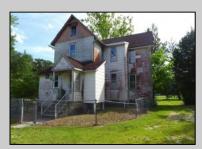

## **COMMENTS**

Cologne area of Galloway Township 120+ year old Farm House with several older out buildings on 38 +or- acres on Route30/White Horse Pike. The home is set back 247 feet off the road. Zoned Highway Commercial IDEAL for Farm, Residence or Business. Being Sold AS IS! Home needs to be restored. Includes front porch, enclosed back porch/utility area, large kitchen, living room, family room, and bathroom downstairs. Three bedrooms, one bath upstairs. Third floor walk up attic, basement. Great Location with lots of CLEARED Land! Three billboards on the property provide revenue May 1st of every year.