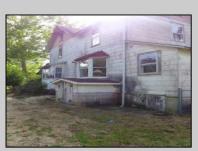

## **COMMENTS**

Cologne area of Galloway Township 120+ year old Farm House with several older out buildings on 38 +or- acres on Route30/White Horse Pike. The home is set back 247 feet off the road. Zoned Highway Commercial IDEAL for Farm, Residence or Business. Being Sold AS IS! Home needs to be restored. Includes front porch, enclosed back porch/utility area, large kitchen, living room, family room, and bathroom downstairs. Three bedrooms, one bath upstairs. Third floor walk up attic, basement. Great Location with lots of CLEARED Land! Three billboards on the property provide revenue May 1st of every year.