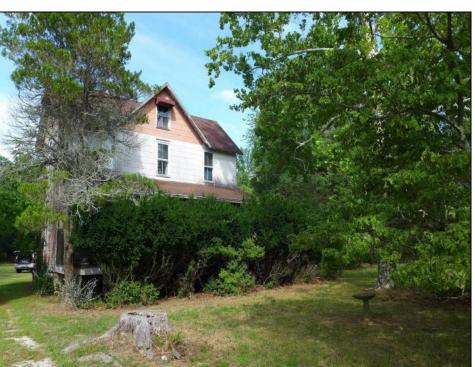

## **COMMENTS**

Cologne area of Galloway Township 120+ year old Farm House with several older out buildings on 38 +or- acres on Route30/White Horse Pike. The home is set back 247 feet off the road. Zoned Highway Commercial IDEAL for Farm, Residence or Business. Being Sold AS IS! Home needs to be restored. Includes front porch, enclosed back porch/utility area, large kitchen, living room, family room, and bathroom downstairs. Three bedrooms, one bath upstairs. Third floor walk up attic, basement. Great Location with lots of CLEARED Land! Three billboards on the property provide revenue May 1st of every year.