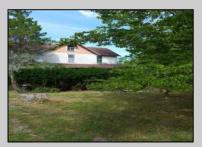

## **COMMENTS**

Cologne area of Galloway Township 120+ year old Farm House with several older out buildings on 38 +or- acres on Route30/White Horse Pike. The home is set back 247 feet off the road. Zoned Highway Commercial IDEAL for Farm, Residence or Business. Being Sold AS IS! Home needs to be restored. Includes front porch, enclosed back porch/utility area, large kitchen, living room, family room, and bathroom downstairs. Three bedrooms, one bath upstairs. Third floor walk up attic, basement. Great Location with lots of CLEARED Land! Three billboards on the property provide revenue May 1st of every year.