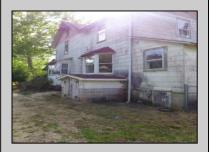

## **COMMENTS**

Cologne area of Galloway Township 120+ year old Farm House with several older out buildings on 38 +or- acres on Route30/White Horse Pike. The home is set back 247 feet off the road. Zoned Highway Commercial IDEAL for Farm, Residence or Business. Being Sold AS IS! Home needs to be restored. Includes front porch, enclosed back porch/utility area, large kitchen, living room, family room, and bathroom downstairs. Three bedrooms, one bath upstairs. Third floor walk up attic, basement. Great Location with lots of CLEARED Land! Three billboards on the property provide revenue May 1st of every year.