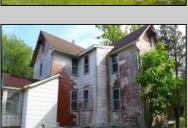

## **COMMENTS**

Cologne area of Galloway Township 120+ year old Farm House with several older out buildings on 38 +or- acres on Route30/White Horse Pike. The home is set back 247 feet off the road. Zoned Highway Commercial IDEAL for Farm, Residence or Business. Being Sold AS IS! Home needs to be restored. Includes front porch, enclosed back porch/utility area, large kitchen, living room, family room, and bathroom downstairs. Three bedrooms, one bath upstairs. Third floor walk up attic, basement. Great Location with lots of CLEARED Land! Three billboards on the property provide revenue May 1st of every year.