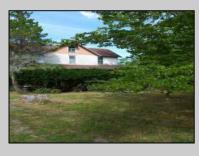

## COMMENTS

Cologne area of Galloway Township 120+ year old Farm House with several older out buildings on 38 +or- acres on Route30/White Horse Pike. The home is set back 247 feet off the road. Zoned Highway Commercial IDEAL for Farm, Residence or Business. Being Sold AS IS! Home needs to be restored. Includes front porch, enclosed back porch/utility area, large kitchen, living room, family room, and bathroom downstairs. Three bedrooms, one bath upstairs. Third floor walk up attic, basement. Great Location with lots of CLEARED Land! Three billboards on the property provide revenue May 1st of every year.