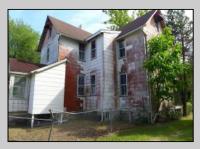

## COMMENTS

Cologne area of Galloway Township 120+ year old Farm House with several older out buildings on 38 +or- acres on Route30/White Horse Pike. The home is set back 247 feet off the road. Zoned Highway Commercial IDEAL for Farm, Residence or Business. Being Sold AS IS! Home needs to be restored. Includes front porch, enclosed back porch/utility area, large kitchen, living room, family room, and bathroom downstairs. Three bedrooms, one bath upstairs. Third floor walk up attic, basement. Great Location with lots of CLEARED Land! Three billboards on the property provide revenue May 1st of every year.