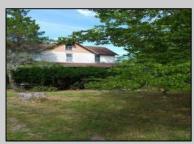

## **COMMENTS**

Cologne area of Galloway Township 120+ year old Farm House with several older out buildings on 38 +or- acres on Route30/White Horse Pike. The home is set back 247 feet off the road. Zoned Highway Commercial IDEAL for Farm, Residence or Business. Being Sold AS IS! Home needs to be restored. Includes front porch, enclosed back porch/utility area, large kitchen, living room, family room, and bathroom downstairs. Three bedrooms, one bath upstairs. Third floor walk up attic, basement. Great Location with lots of CLEARED Land! Three billboards on the property provide revenue May 1st of every year.