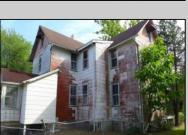

## **COMMENTS**

Cologne area of Galloway Township 120+ year old Farm House with several older out buildings on 38 +or- acres on Route30/White Horse Pike. The home is set back 247 feet off the road. Zoned Highway Commercial IDEAL for Farm, Residence or Business. Being Sold AS IS! Home needs to be restored. Includes front porch, enclosed back porch/utility area, large kitchen, living room, family room, and bathroom downstairs. Three bedrooms, one bath upstairs. Third floor walk up attic, basement. Great Location with lots of CLEARED Land! Three billboards on the property provide revenue May 1st of every year.