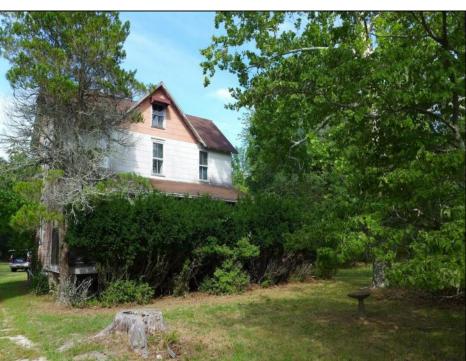

## **COMMENTS**

Cologne area of Galloway Township 120+ year old Farm House with several older out buildings on 38 +or- acres on Route30/White Horse Pike. The home is set back 247 feet off the road. Zoned Highway Commercial IDEAL for Farm, Residence or Business. Being Sold AS IS! Home needs to be restored. Includes front porch, enclosed back porch/utility area, large kitchen, living room, family room, and bathroom downstairs. Three bedrooms, one bath upstairs. Third floor walk up attic, basement. Great Location with lots of CLEARED Land! Three billboards on the property provide revenue May 1st of every year.