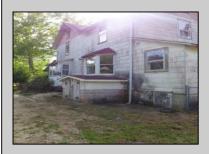

## **COMMENTS**

Cologne area of Galloway Township 120+ year old Farm House with several older out buildings on 38 +or- acres on Route30/White Horse Pike. The home is set back 247 feet off the road. Zoned Highway Commercial IDEAL for Farm, Residence or Business. Being Sold AS IS! Home needs to be restored. Includes front porch, enclosed back porch/utility area, large kitchen, living room, family room, and bathroom downstairs. Three bedrooms, one bath upstairs. Third floor walk up attic, basement. Great Location with lots of CLEARED Land! Three billboards on the property provide revenue May 1st of every year.