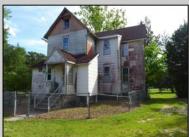

## **COMMENTS**

Cologne area of Galloway Township 120+ year old Farm House with several older out buildings on 38 +or- acres on Route30/White Horse Pike. The home is set back 247 feet off the road. Zoned Highway Commercial IDEAL for Farm, Residence or Business. Being Sold AS IS! Home needs to be restored. Includes front porch, enclosed back porch/utility area, large kitchen, living room, family room, and bathroom downstairs. Three bedrooms, one bath upstairs. Third floor walk up attic, basement. Great Location with lots of CLEARED Land! Three billboards on the property provide revenue May 1st of every year.