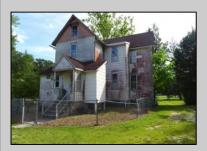

## **COMMENTS**

Cologne area of Galloway Township 120+ year old Farm House with several older out buildings on 38 +or- acres on Route30/White Horse Pike. The home is set back 247 feet off the road. Zoned Highway Commercial IDEAL for Farm, Residence or Business. Being Sold AS IS! Home needs to be restored. Includes front porch, enclosed back porch/utility area, large kitchen, living room, family room, and bathroom downstairs. Three bedrooms, one bath upstairs. Third floor walk up attic, basement. Great Location with lots of CLEARED Land! Three billboards on the property provide revenue May 1st of every year.