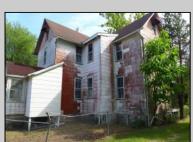

## **COMMENTS**

Cologne area of Galloway Township 120+ year old Farm House with several older out buildings on 38 +or- acres on Route30/White Horse Pike. The home is set back 247 feet off the road. Zoned Highway Commercial IDEAL for Farm, Residence or Business. Being Sold AS IS! Home needs to be restored. Includes front porch, enclosed back porch/utility area, large kitchen, living room, family room, and bathroom downstairs. Three bedrooms, one bath upstairs. Third floor walk up attic, basement. Great Location with lots of CLEARED Land! Three billboards on the property provide revenue May 1st of every year.