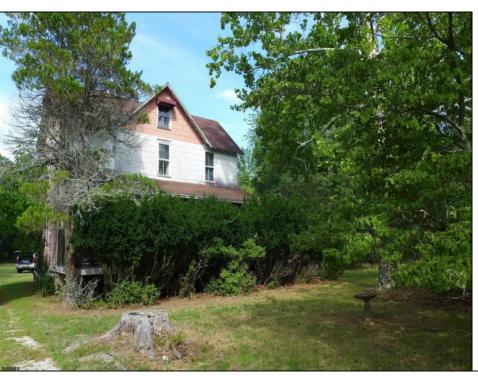

## **COMMENTS**

Cologne area of Galloway Township 120+ year old Farm House with several older out buildings on 38 +or- acres on Route30/White Horse Pike. The home is set back 247 feet off the road. Zoned Highway Commercial IDEAL for Farm, Residence or Business. Being Sold AS IS! Home needs to be restored. Includes front porch, enclosed back porch/utility area, large kitchen, living room, family room, and bathroom downstairs. Three bedrooms, one bath upstairs. Third floor walk up attic, basement. Great Location with lots of CLEARED Land! Three billboards on the property provide revenue May 1st of every year.