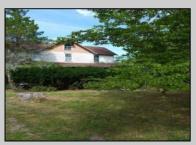

## **COMMENTS**

Cologne area of Galloway Township 120+ year old Farm House with several older out buildings on 38 +or- acres on Route30/White Horse Pike. The home is set back 247 feet off the road. Zoned Highway Commercial IDEAL for Farm, Residence or Business. Being Sold AS IS! Home needs to be restored. Includes front porch, enclosed back porch/utility area, large kitchen, living room, family room, and bathroom downstairs. Three bedrooms, one bath upstairs. Third floor walk up attic, basement. Great Location with lots of CLEARED Land! Three billboards on the property provide revenue May 1st of every year.