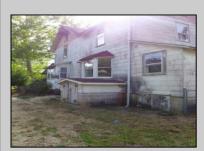

## **COMMENTS**

Cologne area of Galloway Township 120+ year old Farm House with several older out buildings on 38 +or- acres on Route30/White Horse Pike. The home is set back 247 feet off the road. Zoned Highway Commercial IDEAL for Farm, Residence or Business. Being Sold AS IS! Home needs to be restored. Includes front porch, enclosed back porch/utility area, large kitchen, living room, family room, and bathroom downstairs. Three bedrooms, one bath upstairs. Third floor walk up attic, basement. Great Location with lots of CLEARED Land! Three billboards on the property provide revenue May 1st of every year.