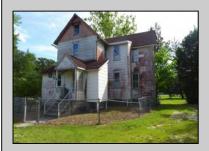

## **COMMENTS**

Cologne area of Galloway Township 120+ year old Farm House with several older out buildings on 38 +or- acres on Route30/White Horse Pike. The home is set back 247 feet off the road. Zoned Highway Commercial IDEAL for Farm, Residence or Business. Being Sold AS IS! Home needs to be restored. Includes front porch, enclosed back porch/utility area, large kitchen, living room, family room, and bathroom downstairs. Three bedrooms, one bath upstairs. Third floor walk up attic, basement. Great Location with lots of CLEARED Land! Three billboards on the property provide revenue May 1st of every year.