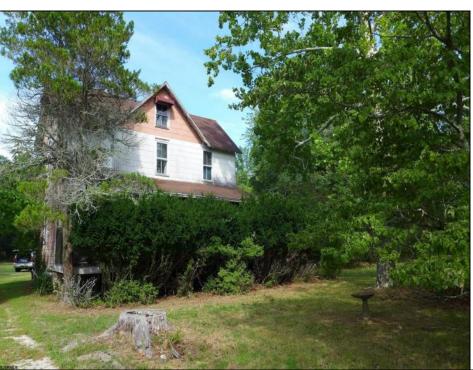

## **COMMENTS**

Cologne area of Galloway Township 120+ year old Farm House with several older out buildings on 38 +or- acres on Route30/White Horse Pike. The home is set back 247 feet off the road. Zoned Highway Commercial IDEAL for Farm, Residence or Business. Being Sold AS IS! Home needs to be restored. Includes front porch, enclosed back porch/utility area, large kitchen, living room, family room, and bathroom downstairs. Three bedrooms, one bath upstairs. Third floor walk up attic, basement. Great Location with lots of CLEARED Land! Three billboards on the property provide revenue May 1st of every year.