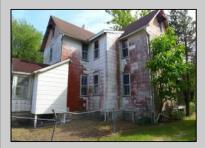

## **COMMENTS**

Cologne area of Galloway Township 120+ year old Farm House with several older out buildings on 38 +or- acres on Route30/White Horse Pike. The home is set back 247 feet off the road. Zoned Highway Commercial IDEAL for Farm, Residence or Business. Being Sold AS IS! Home needs to be restored. Includes front porch, enclosed back porch/utility area, large kitchen, living room, family room, and bathroom downstairs. Three bedrooms, one bath upstairs. Third floor walk up attic, basement. Great Location with lots of CLEARED Land! Three billboards on the property provide revenue May 1st of every year.