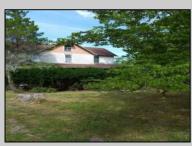

## **COMMENTS**

Cologne area of Galloway Township 120+ year old Farm House with several older out buildings on 38 +or- acres on Route30/White Horse Pike. The home is set back 247 feet off the road. Zoned Highway Commercial IDEAL for Farm, Residence or Business. Being Sold AS IS! Home needs to be restored. Includes front porch, enclosed back porch/utility area, large kitchen, living room, family room, and bathroom downstairs. Three bedrooms, one bath upstairs. Third floor walk up attic, basement. Great Location with lots of CLEARED Land! Three billboards on the property provide revenue May 1st of every year.