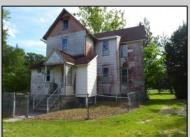

## **COMMENTS**

Cologne area of Galloway Township 120+ year old Farm House with several older out buildings on 38 +or- acres on Route30/White Horse Pike. The home is set back 247 feet off the road. Zoned Highway Commercial IDEAL for Farm, Residence or Business. Being Sold AS IS! Home needs to be restored. Includes front porch, enclosed back porch/utility area, large kitchen, living room, family room, and bathroom downstairs. Three bedrooms, one bath upstairs. Third floor walk up attic, basement. Great Location with lots of CLEARED Land! Three billboards on the property provide revenue May 1st of every year.