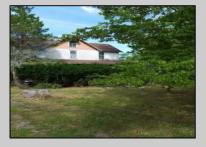

## **COMMENTS**

Cologne area of Galloway Township 120+ year old Farm House with several older out buildings on 38 +or- acres on Route30/White Horse Pike. The home is set back 247 feet off the road. Zoned Highway Commercial IDEAL for Farm, Residence or Business. Being Sold AS IS! Home needs to be restored. Includes front porch, enclosed back porch/utility area, large kitchen, living room, family room, and bathroom downstairs. Three bedrooms, one bath upstairs. Third floor walk up attic, basement. Great Location with lots of CLEARED Land! Three billboards on the property provide revenue May 1st of every year.