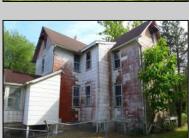

## **COMMENTS**

Cologne area of Galloway Township 120+ year old Farm House with several older out buildings on 38 +or- acres on Route30/White Horse Pike. The home is set back 247 feet off the road. Zoned Highway Commercial IDEAL for Farm, Residence or Business. Being Sold AS IS! Home needs to be restored. Includes front porch, enclosed back porch/utility area, large kitchen, living room, family room, and bathroom downstairs. Three bedrooms, one bath upstairs. Third floor walk up attic, basement. Great Location with lots of CLEARED Land! Three billboards on the property provide revenue May 1st of every year.