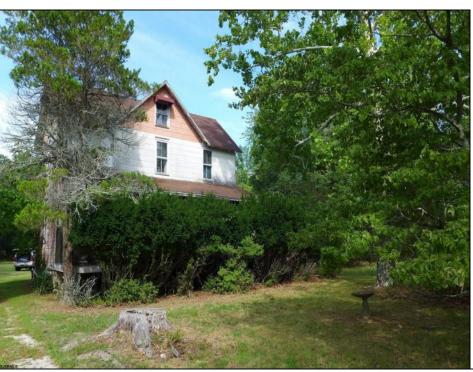

## **COMMENTS**

Cologne area of Galloway Township 120+ year old Farm House with several older out buildings on 38 +or- acres on Route30/White Horse Pike. The home is set back 247 feet off the road. Zoned Highway Commercial IDEAL for Farm, Residence or Business. Being Sold AS IS! Home needs to be restored. Includes front porch, enclosed back porch/utility area, large kitchen, living room, family room, and bathroom downstairs. Three bedrooms, one bath upstairs. Third floor walk up attic, basement. Great Location with lots of CLEARED Land! Three billboards on the property provide revenue May 1st of every year.