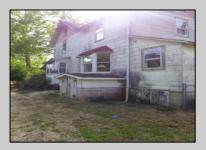

## **COMMENTS**

Cologne area of Galloway Township 120+ year old Farm House with several older out buildings on 38 +or- acres on Route30/White Horse Pike. The home is set back 247 feet off the road. Zoned Highway Commercial IDEAL for Farm, Residence or Business. Being Sold AS IS! Home needs to be restored. Includes front porch, enclosed back porch/utility area, large kitchen, living room, family room, and bathroom downstairs. Three bedrooms, one bath upstairs. Third floor walk up attic, basement. Great Location with lots of CLEARED Land! Three billboards on the property provide revenue May 1st of every year.