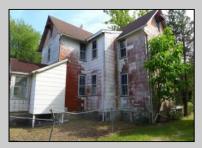

## COMMENTS

Cologne area of Galloway Township 120+ year old Farm House with several older out buildings on 38 +or- acres on Route30/White Horse Pike. The home is set back 247 feet off the road. Zoned Highway Commercial IDEAL for Farm, Residence or Business. Being Sold AS IS! Home needs to be restored. Includes front porch, enclosed back porch/utility area, large kitchen, living room, family room, and bathroom downstairs. Three bedrooms, one bath upstairs. Third floor walk up attic, basement. Great Location with lots of CLEARED Land! Three billboards on the property provide revenue May 1st of every year.