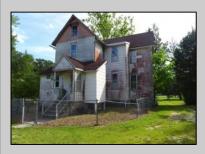

## COMMENTS

Cologne area of Galloway Township 120+ year old Farm House with several older out buildings on 38 +or- acres on Route30/White Horse Pike. The home is set back 247 feet off the road. Zoned Highway Commercial IDEAL for Farm, Residence or Business. Being Sold AS IS! Home needs to be restored. Includes front porch, enclosed back porch/utility area, large kitchen, living room, family room, and bathroom downstairs. Three bedrooms, one bath upstairs. Third floor walk up attic, basement. Great Location with lots of CLEARED Land! Three billboards on the property provide revenue May 1st of every year.