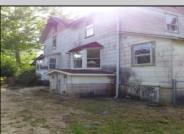

## COMMENTS

Cologne area of Galloway Township 120+ year old Farm House with several older out buildings on 38 +or- acres on Route30/White Horse Pike. The home is set back 247 feet off the road. Zoned Highway Commercial IDEAL for Farm, Residence or Business. Being Sold AS IS! Home needs to be restored. Includes front porch, enclosed back porch/utility area, large kitchen, living room, family room, and bathroom downstairs. Three bedrooms, one bath upstairs. Third floor walk up attic, basement. Great Location with lots of CLEARED Land! Three billboards on the property provide revenue May 1st of every year.