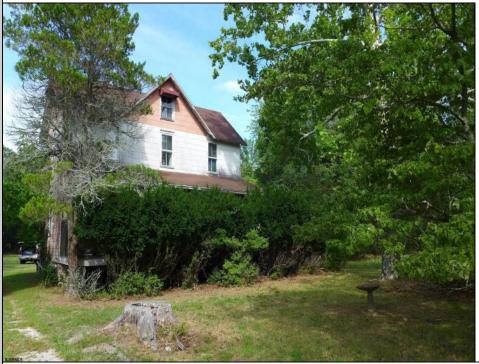

## COMMENTS

Cologne area of Galloway Township 120+ year old Farm House with several older out buildings on 38 +or- acres on Route30/White Horse Pike. The home is set back 247 feet off the road. Zoned Highway Commercial IDEAL for Farm, Residence or Business. Being Sold AS IS! Home needs to be restored. Includes front porch, enclosed back porch/utility area, large kitchen, living room, family room, and bathroom downstairs. Three bedrooms, one bath upstairs. Third floor walk up attic, basement. Great Location with lots of CLEARED Land! Three billboards on the property provide revenue May 1st of every year.