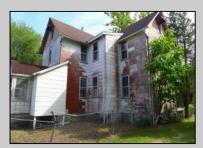

## **COMMENTS**

Cologne area of Galloway Township 120+ year old Farm House with several older out buildings on 38 +or- acres on Route30/White Horse Pike. The home is set back 247 feet off the road. Zoned Highway Commercial IDEAL for Farm, Residence or Business. Being Sold AS IS! Home needs to be restored. Includes front porch, enclosed back porch/utility area, large kitchen, living room, family room, and bathroom downstairs. Three bedrooms, one bath upstairs. Third floor walk up attic, basement. Great Location with lots of CLEARED Land! Three billboards on the property provide revenue May 1st of every year.