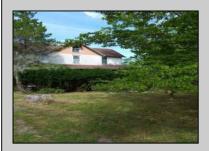

## **COMMENTS**

Cologne area of Galloway Township 120+ year old Farm House with several older out buildings on 38 +or- acres on Route30/White Horse Pike. The home is set back 247 feet off the road. Zoned Highway Commercial IDEAL for Farm, Residence or Business. Being Sold AS IS! Home needs to be restored. Includes front porch, enclosed back porch/utility area, large kitchen, living room, family room, and bathroom downstairs. Three bedrooms, one bath upstairs. Third floor walk up attic, basement. Great Location with lots of CLEARED Land! Three billboards on the property provide revenue May 1st of every year.