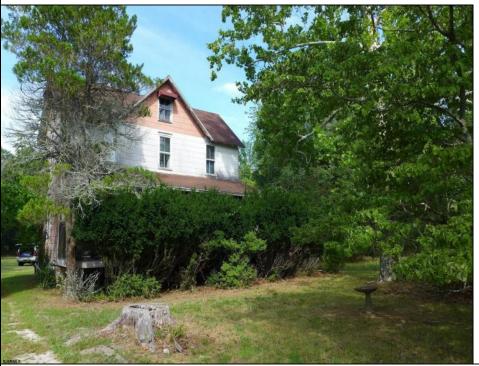

## **COMMENTS**

Cologne area of Galloway Township 120+ year old Farm House with several older out buildings on 38 +or- acres on Route30/White Horse Pike. The home is set back 247 feet off the road. Zoned Highway Commercial IDEAL for Farm, Residence or Business. Being Sold AS IS! Home needs to be restored. Includes front porch, enclosed back porch/utility area, large kitchen, living room, family room, and bathroom downstairs. Three bedrooms, one bath upstairs. Third floor walk up attic, basement. Great Location with lots of CLEARED Land! Three billboards on the property provide revenue May 1st of every year.