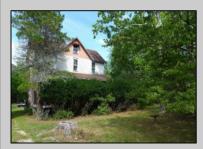

## **COMMENTS**

Cologne area of Galloway Township 120+ year old Farm House with several older out buildings on 38 +or- acres on Route30/White Horse Pike. The home is set back 247 feet off the road. Zoned Highway Commercial IDEAL for Farm, Residence or Business. Being Sold AS IS! Home needs to be restored. Includes front porch, enclosed back porch/utility area, large kitchen, living room, family room, and bathroom downstairs. Three bedrooms, one bath upstairs. Third floor walk up attic, basement. Great Location with lots of CLEARED Land! Three billboards on the property provide revenue May 1st of every year.