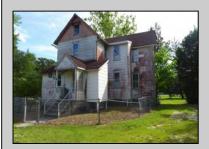

## **COMMENTS**

Cologne area of Galloway Township 120+ year old Farm House with several older out buildings on 38 +or- acres on Route30/White Horse Pike. The home is set back 247 feet off the road. Zoned Highway Commercial IDEAL for Farm, Residence or Business. Being Sold AS IS! Home needs to be restored. Includes front porch, enclosed back porch/utility area, large kitchen, living room, family room, and bathroom downstairs. Three bedrooms, one bath upstairs. Third floor walk up attic, basement. Great Location with lots of CLEARED Land! Three billboards on the property provide revenue May 1st of every year.