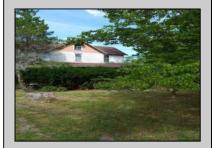

## **COMMENTS**

Cologne area of Galloway Township 120+ year old Farm House with several older out buildings on 38 +or- acres on Route30/White Horse Pike. The home is set back 247 feet off the road. Zoned Highway Commercial IDEAL for Farm, Residence or Business. Being Sold AS IS! Home needs to be restored. Includes front porch, enclosed back porch/utility area, large kitchen, living room, family room, and bathroom downstairs. Three bedrooms, one bath upstairs. Third floor walk up attic, basement. Great Location with lots of CLEARED Land! Three billboards on the property provide revenue May 1st of every year.