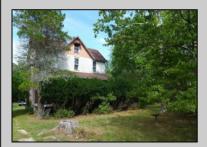

## **COMMENTS**

Cologne area of Galloway Township 120+ year old Farm House with several older out buildings on 38 +or- acres on Route30/White Horse Pike. The home is set back 247 feet off the road. Zoned Highway Commercial IDEAL for Farm, Residence or Business. Being Sold AS IS! Home needs to be restored. Includes front porch, enclosed back porch/utility area, large kitchen, living room, family room, and bathroom downstairs. Three bedrooms, one bath upstairs. Third floor walk up attic, basement. Great Location with lots of CLEARED Land! Three billboards on the property provide revenue May 1st of every year.