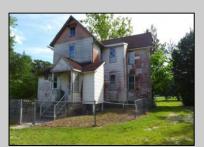

## **COMMENTS**

Cologne area of Galloway Township 120+ year old Farm House with several older out buildings on 38 +or- acres on Route30/White Horse Pike. The home is set back 247 feet off the road. Zoned Highway Commercial IDEAL for Farm, Residence or Business. Being Sold AS IS! Home needs to be restored. Includes front porch, enclosed back porch/utility area, large kitchen, living room, family room, and bathroom downstairs. Three bedrooms, one bath upstairs. Third floor walk up attic, basement. Great Location with lots of CLEARED Land! Three billboards on the property provide revenue May 1st of every year.