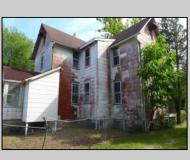

## **COMMENTS**

Cologne area of Galloway Township 120+ year old Farm House with several older out buildings on 38 +or- acres on Route30/White Horse Pike. The home is set back 247 feet off the road. Zoned Highway Commercial IDEAL for Farm, Residence or Business. Being Sold AS IS! Home needs to be restored. Includes front porch, enclosed back porch/utility area, large kitchen, living room, family room, and bathroom downstairs. Three bedrooms, one bath upstairs. Third floor walk up attic, basement. Great Location with lots of CLEARED Land! Three billboards on the property provide revenue May 1st of every year.