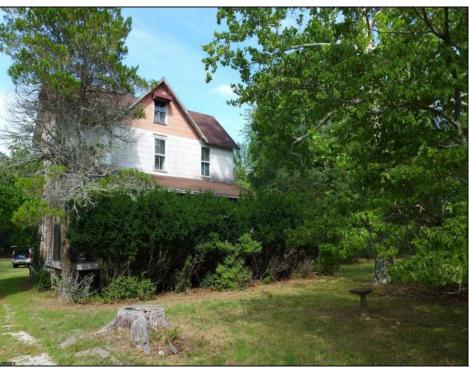

## **COMMENTS**

Cologne area of Galloway Township 120+ year old Farm House with several older out buildings on 38 +or- acres on Route30/White Horse Pike. The home is set back 247 feet off the road. Zoned Highway Commercial IDEAL for Farm, Residence or Business. Being Sold AS IS! Home needs to be restored. Includes front porch, enclosed back porch/utility area, large kitchen, living room, family room, and bathroom downstairs. Three bedrooms, one bath upstairs. Third floor walk up attic, basement. Great Location with lots of CLEARED Land! Three billboards on the property provide revenue May 1st of every year.