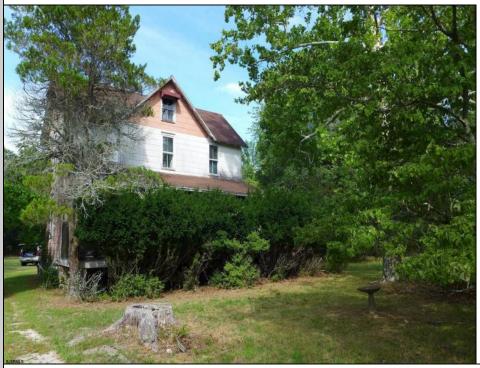

## COMMENTS

Cologne area of Galloway Township 120+ year old Farm House with several older out buildings on 38 +or- acres on Route30/White Horse Pike. The home is set back 247 feet off the road. Zoned Highway Commercial IDEAL for Farm, Residence or Business. Being Sold AS IS! Home needs to be restored. Includes front porch, enclosed back porch/utility area, large kitchen, living room, family room, and bathroom downstairs. Three bedrooms, one bath upstairs. Third floor walk up attic, basement. Great Location with lots of CLEARED Land! Three billboards on the property provide revenue May 1st of every year.