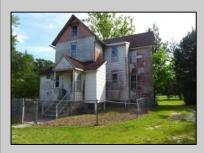

## COMMENTS

Cologne area of Galloway Township 120+ year old Farm House with several older out buildings on 38 +or- acres on Route30/White Horse Pike. The home is set back 247 feet off the road. Zoned Highway Commercial IDEAL for Farm, Residence or Business. Being Sold AS IS! Home needs to be restored. Includes front porch, enclosed back porch/utility area, large kitchen, living room, family room, and bathroom downstairs. Three bedrooms, one bath upstairs. Third floor walk up attic, basement. Great Location with lots of CLEARED Land! Three billboards on the property provide revenue May 1st of every year.