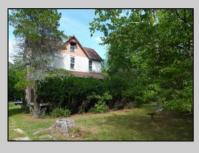

## COMMENTS

Cologne area of Galloway Township 120+ year old Farm House with several older out buildings on 38 +or- acres on Route30/White Horse Pike. The home is set back 247 feet off the road. Zoned Highway Commercial IDEAL for Farm, Residence or Business. Being Sold AS IS! Home needs to be restored. Includes front porch, enclosed back porch/utility area, large kitchen, living room, family room, and bathroom downstairs. Three bedrooms, one bath upstairs. Third floor walk up attic, basement. Great Location with lots of CLEARED Land! Three billboards on the property provide revenue May 1st of every year.