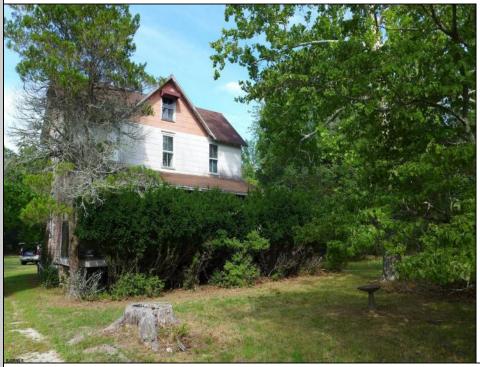

## COMMENTS

Cologne area of Galloway Township 120+ year old Farm House with several older out buildings on 38 +or- acres on Route30/White Horse Pike. The home is set back 247 feet off the road. Zoned Highway Commercial IDEAL for Farm, Residence or Business. Being Sold AS IS! Home needs to be restored. Includes front porch, enclosed back porch/utility area, large kitchen, living room, family room, and bathroom downstairs. Three bedrooms, one bath upstairs. Third floor walk up attic, basement. Great Location with lots of CLEARED Land! Three billboards on the property provide revenue May 1st of every year.