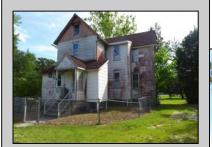

## **COMMENTS**

Cologne area of Galloway Township 120+ year old Farm House with several older out buildings on 38 +or- acres on Route30/White Horse Pike. The home is set back 247 feet off the road. Zoned Highway Commercial IDEAL for Farm, Residence or Business. Being Sold AS IS! Home needs to be restored. Includes front porch, enclosed back porch/utility area, large kitchen, living room, family room, and bathroom downstairs. Three bedrooms, one bath upstairs. Third floor walk up attic, basement. Great Location with lots of CLEARED Land! Three billboards on the property provide revenue May 1st of every year.