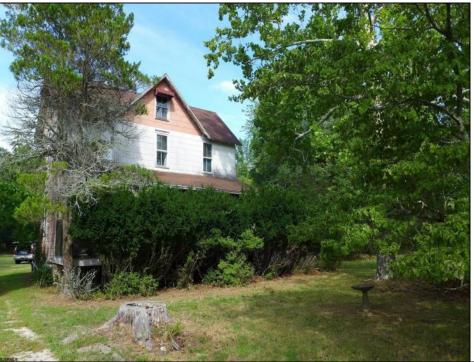

## **COMMENTS**

Cologne area of Galloway Township 120+ year old Farm House with several older out buildings on 38 +or- acres on Route30/White Horse Pike. The home is set back 247 feet off the road. Zoned Highway Commercial IDEAL for Farm, Residence or Business. Being Sold AS IS! Home needs to be restored. Includes front porch, enclosed back porch/utility area, large kitchen, living room, family room, and bathroom downstairs. Three bedrooms, one bath upstairs. Third floor walk up attic, basement. Great Location with lots of CLEARED Land! Three billboards on the property provide revenue May 1st of every year.