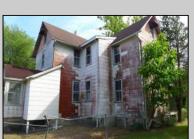

## **COMMENTS**

Cologne area of Galloway Township 120+ year old Farm House with several older out buildings on 38 +or- acres on Route30/White Horse Pike. The home is set back 247 feet off the road. Zoned Highway Commercial IDEAL for Farm, Residence or Business. Being Sold AS IS! Home needs to be restored. Includes front porch, enclosed back porch/utility area, large kitchen, living room, family room, and bathroom downstairs. Three bedrooms, one bath upstairs. Third floor walk up attic, basement. Great Location with lots of CLEARED Land! Three billboards on the property provide revenue May 1st of every year.