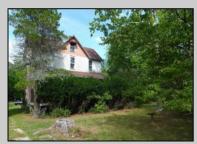

## **COMMENTS**

Cologne area of Galloway Township 120+ year old Farm House with several older out buildings on 38 +or- acres on Route30/White Horse Pike. The home is set back 247 feet off the road. Zoned Highway Commercial IDEAL for Farm, Residence or Business. Being Sold AS IS! Home needs to be restored. Includes front porch, enclosed back porch/utility area, large kitchen, living room, family room, and bathroom downstairs. Three bedrooms, one bath upstairs. Third floor walk up attic, basement. Great Location with lots of CLEARED Land! Three billboards on the property provide revenue May 1st of every year.