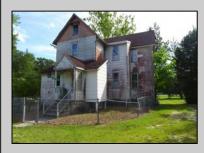

## COMMENTS

Cologne area of Galloway Township 120+ year old Farm House with several older out buildings on 38 +or- acres on Route30/White Horse Pike. The home is set back 247 feet off the road. Zoned Highway Commercial IDEAL for Farm, Residence or Business. Being Sold AS IS! Home needs to be restored. Includes front porch, enclosed back porch/utility area, large kitchen, living room, family room, and bathroom downstairs. Three bedrooms, one bath upstairs. Third floor walk up attic, basement. Great Location with lots of CLEARED Land! Three billboards on the property provide revenue May 1st of every year.