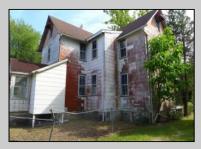

## COMMENTS

Cologne area of Galloway Township 120+ year old Farm House with several older out buildings on 38 +or- acres on Route30/White Horse Pike. The home is set back 247 feet off the road. Zoned Highway Commercial IDEAL for Farm, Residence or Business. Being Sold AS IS! Home needs to be restored. Includes front porch, enclosed back porch/utility area, large kitchen, living room, family room, and bathroom downstairs. Three bedrooms, one bath upstairs. Third floor walk up attic, basement. Great Location with lots of CLEARED Land! Three billboards on the property provide revenue May 1st of every year.