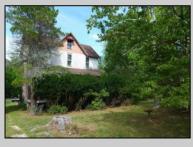

## COMMENTS

Cologne area of Galloway Township 120+ year old Farm House with several older out buildings on 38 +or- acres on Route30/White Horse Pike. The home is set back 247 feet off the road. Zoned Highway Commercial IDEAL for Farm, Residence or Business. Being Sold AS IS! Home needs to be restored. Includes front porch, enclosed back porch/utility area, large kitchen, living room, family room, and bathroom downstairs. Three bedrooms, one bath upstairs. Third floor walk up attic, basement. Great Location with lots of CLEARED Land! Three billboards on the property provide revenue May 1st of every year.