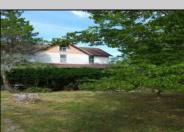

## COMMENTS

Cologne area of Galloway Township 120+ year old Farm House with several older out buildings on 38 +or- acres on Route30/White Horse Pike. The home is set back 247 feet off the road. Zoned Highway Commercial IDEAL for Farm, Residence or Business. Being Sold AS IS! Home needs to be restored. Includes front porch, enclosed back porch/utility area, large kitchen, living room, family room, and bathroom downstairs. Three bedrooms, one bath upstairs. Third floor walk up attic, basement. Great Location with lots of CLEARED Land! Three billboards on the property provide revenue May 1st of every year.