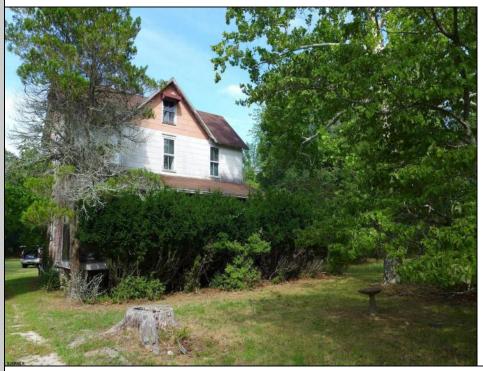

## COMMENTS

Cologne area of Galloway Township 120+ year old Farm House with several older out buildings on 38 +or- acres on Route30/White Horse Pike. The home is set back 247 feet off the road. Zoned Highway Commercial IDEAL for Farm, Residence or Business. Being Sold AS IS! Home needs to be restored. Includes front porch, enclosed back porch/utility area, large kitchen, living room, family room, and bathroom downstairs. Three bedrooms, one bath upstairs. Third floor walk up attic, basement. Great Location with lots of CLEARED Land! Three billboards on the property provide revenue May 1st of every year.