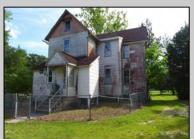

## **COMMENTS**

Cologne area of Galloway Township 120+ year old Farm House with several older out buildings on 38 +or- acres on Route30/White Horse Pike. The home is set back 247 feet off the road. Zoned Highway Commercial IDEAL for Farm, Residence or Business. Being Sold AS IS! Home needs to be restored. Includes front porch, enclosed back porch/utility area, large kitchen, living room, family room, and bathroom downstairs. Three bedrooms, one bath upstairs. Third floor walk up attic, basement. Great Location with lots of CLEARED Land! Three billboards on the property provide revenue May 1st of every year.