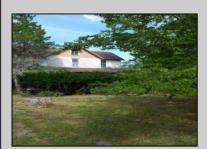

## **COMMENTS**

Cologne area of Galloway Township 120+ year old Farm House with several older out buildings on 38 +or- acres on Route30/White Horse Pike. The home is set back 247 feet off the road. Zoned Highway Commercial IDEAL for Farm, Residence or Business. Being Sold AS IS! Home needs to be restored. Includes front porch, enclosed back porch/utility area, large kitchen, living room, family room, and bathroom downstairs. Three bedrooms, one bath upstairs. Third floor walk up attic, basement. Great Location with lots of CLEARED Land! Three billboards on the property provide revenue May 1st of every year.