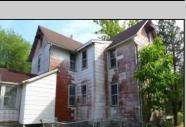

## **COMMENTS**

Cologne area of Galloway Township 120+ year old Farm House with several older out buildings on 38 +or- acres on Route30/White Horse Pike. The home is set back 247 feet off the road. Zoned Highway Commercial IDEAL for Farm, Residence or Business. Being Sold AS IS! Home needs to be restored. Includes front porch, enclosed back porch/utility area, large kitchen, living room, family room, and bathroom downstairs. Three bedrooms, one bath upstairs. Third floor walk up attic, basement. Great Location with lots of CLEARED Land! Three billboards on the property provide revenue May 1st of every year.