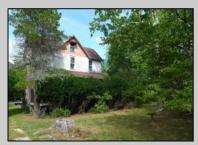

## **COMMENTS**

Cologne area of Galloway Township 120+ year old Farm House with several older out buildings on 38 +or- acres on Route30/White Horse Pike. The home is set back 247 feet off the road. Zoned Highway Commercial IDEAL for Farm, Residence or Business. Being Sold AS IS! Home needs to be restored. Includes front porch, enclosed back porch/utility area, large kitchen, living room, family room, and bathroom downstairs. Three bedrooms, one bath upstairs. Third floor walk up attic, basement. Great Location with lots of CLEARED Land! Three billboards on the property provide revenue May 1st of every year.