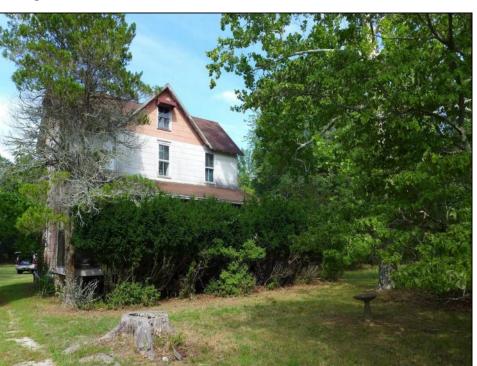

## **COMMENTS**

Cologne area of Galloway Township 120+ year old Farm House with several older out buildings on 38 +or- acres on Route30/White Horse Pike. The home is set back 247 feet off the road. Zoned Highway Commercial IDEAL for Farm, Residence or Business. Being Sold AS IS! Home needs to be restored. Includes front porch, enclosed back porch/utility area, large kitchen, living room, family room, and bathroom downstairs. Three bedrooms, one bath upstairs. Third floor walk up attic, basement. Great Location with lots of CLEARED Land! Three billboards on the property provide revenue May 1st of every year.