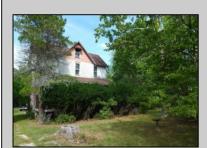

## **COMMENTS**

Cologne area of Galloway Township 120+ year old Farm House with several older out buildings on 38 +or- acres on Route30/White Horse Pike. The home is set back 247 feet off the road. Zoned Highway Commercial IDEAL for Farm, Residence or Business. Being Sold AS IS! Home needs to be restored. Includes front porch, enclosed back porch/utility area, large kitchen, living room, family room, and bathroom downstairs. Three bedrooms, one bath upstairs. Third floor walk up attic, basement. Great Location with lots of CLEARED Land! Three billboards on the property provide revenue May 1st of every year.