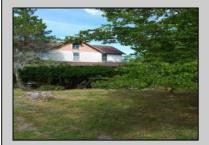

## **COMMENTS**

Cologne area of Galloway Township 120+ year old Farm House with several older out buildings on 38 +or- acres on Route30/White Horse Pike. The home is set back 247 feet off the road. Zoned Highway Commercial IDEAL for Farm, Residence or Business. Being Sold AS IS! Home needs to be restored. Includes front porch, enclosed back porch/utility area, large kitchen, living room, family room, and bathroom downstairs. Three bedrooms, one bath upstairs. Third floor walk up attic, basement. Great Location with lots of CLEARED Land! Three billboards on the property provide revenue May 1st of every year.