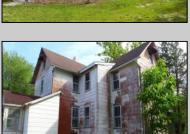

## **COMMENTS**

Cologne area of Galloway Township 120+ year old Farm House with several older out buildings on 38 +or- acres on Route30/White Horse Pike. The home is set back 247 feet off the road. Zoned Highway Commercial IDEAL for Farm, Residence or Business. Being Sold AS IS! Home needs to be restored. Includes front porch, enclosed back porch/utility area, large kitchen, living room, family room, and bathroom downstairs. Three bedrooms, one bath upstairs. Third floor walk up attic, basement. Great Location with lots of CLEARED Land! Three billboards on the property provide revenue May 1st of every year.