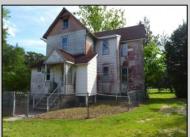

## **COMMENTS**

Cologne area of Galloway Township 120+ year old Farm House with several older out buildings on 38 +or- acres on Route30/White Horse Pike. The home is set back 247 feet off the road. Zoned Highway Commercial IDEAL for Farm, Residence or Business. Being Sold AS IS! Home needs to be restored. Includes front porch, enclosed back porch/utility area, large kitchen, living room, family room, and bathroom downstairs. Three bedrooms, one bath upstairs. Third floor walk up attic, basement. Great Location with lots of CLEARED Land! Three billboards on the property provide revenue May 1st of every year.