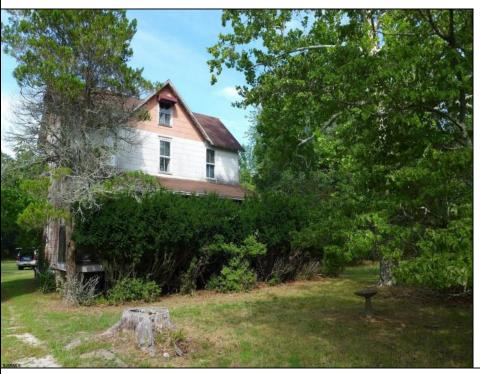

## **COMMENTS**

Cologne area of Galloway Township 120+ year old Farm House with several older out buildings on 38 +or- acres on Route30/White Horse Pike. The home is set back 247 feet off the road. Zoned Highway Commercial IDEAL for Farm, Residence or Business. Being Sold AS IS! Home needs to be restored. Includes front porch, enclosed back porch/utility area, large kitchen, living room, family room, and bathroom downstairs. Three bedrooms, one bath upstairs. Third floor walk up attic, basement. Great Location with lots of CLEARED Land! Three billboards on the property provide revenue May 1st of every year.