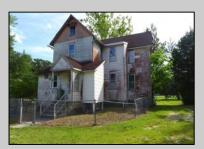

## **COMMENTS**

Cologne area of Galloway Township 120+ year old Farm House with several older out buildings on 38 +or- acres on Route30/White Horse Pike. The home is set back 247 feet off the road. Zoned Highway Commercial IDEAL for Farm, Residence or Business. Being Sold AS IS! Home needs to be restored. Includes front porch, enclosed back porch/utility area, large kitchen, living room, family room, and bathroom downstairs. Three bedrooms, one bath upstairs. Third floor walk up attic, basement. Great Location with lots of CLEARED Land! Three billboards on the property provide revenue May 1st of every year.