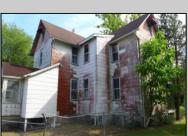

## **COMMENTS**

Cologne area of Galloway Township 120+ year old Farm House with several older out buildings on 38 +or- acres on Route30/White Horse Pike. The home is set back 247 feet off the road. Zoned Highway Commercial IDEAL for Farm, Residence or Business. Being Sold AS IS! Home needs to be restored. Includes front porch, enclosed back porch/utility area, large kitchen, living room, family room, and bathroom downstairs. Three bedrooms, one bath upstairs. Third floor walk up attic, basement. Great Location with lots of CLEARED Land! Three billboards on the property provide revenue May 1st of every year.