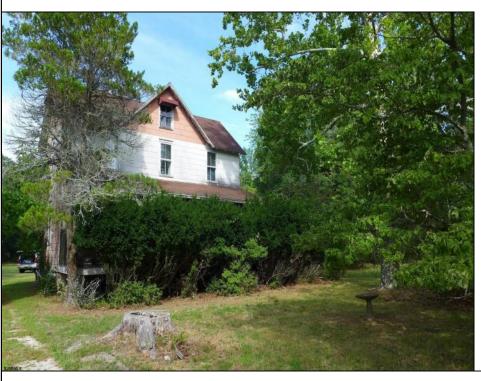

## **COMMENTS**

Cologne area of Galloway Township 120+ year old Farm House with several older out buildings on 38 +or- acres on Route30/White Horse Pike. The home is set back 247 feet off the road. Zoned Highway Commercial IDEAL for Farm, Residence or Business. Being Sold AS IS! Home needs to be restored. Includes front porch, enclosed back porch/utility area, large kitchen, living room, family room, and bathroom downstairs. Three bedrooms, one bath upstairs. Third floor walk up attic, basement. Great Location with lots of CLEARED Land! Three billboards on the property provide revenue May 1st of every year.