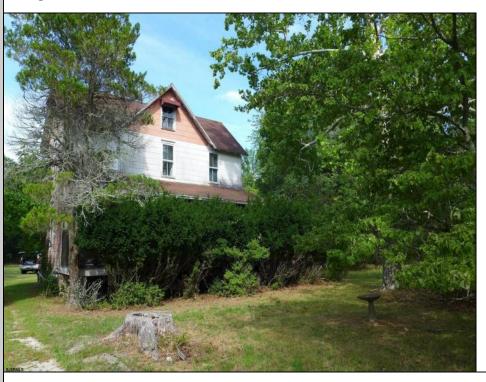

## **COMMENTS**

Cologne area of Galloway Township 120+ year old Farm House with several older out buildings on 38 +or- acres on Route30/White Horse Pike. The home is set back 247 feet off the road. Zoned Highway Commercial IDEAL for Farm, Residence or Business. Being Sold AS IS! Home needs to be restored. Includes front porch, enclosed back porch/utility area, large kitchen, living room, family room, and bathroom downstairs. Three bedrooms, one bath upstairs. Third floor walk up attic, basement. Great Location with lots of CLEARED Land! Three billboards on the property provide revenue May 1st of every year.