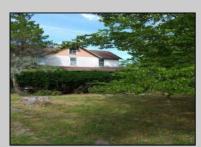

## **COMMENTS**

Cologne area of Galloway Township 120+ year old Farm House with several older out buildings on 38 +or- acres on Route30/White Horse Pike. The home is set back 247 feet off the road. Zoned Highway Commercial IDEAL for Farm, Residence or Business. Being Sold AS IS! Home needs to be restored. Includes front porch, enclosed back porch/utility area, large kitchen, living room, family room, and bathroom downstairs. Three bedrooms, one bath upstairs. Third floor walk up attic, basement. Great Location with lots of CLEARED Land! Three billboards on the property provide revenue May 1st of every year.