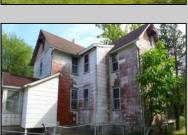

## **COMMENTS**

Cologne area of Galloway Township 120+ year old Farm House with several older out buildings on 38 +or- acres on Route30/White Horse Pike. The home is set back 247 feet off the road. Zoned Highway Commercial IDEAL for Farm, Residence or Business. Being Sold AS IS! Home needs to be restored. Includes front porch, enclosed back porch/utility area, large kitchen, living room, family room, and bathroom downstairs. Three bedrooms, one bath upstairs. Third floor walk up attic, basement. Great Location with lots of CLEARED Land! Three billboards on the property provide revenue May 1st of every year.