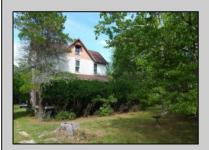

## **COMMENTS**

Cologne area of Galloway Township 120+ year old Farm House with several older out buildings on 38 +or- acres on Route30/White Horse Pike. The home is set back 247 feet off the road. Zoned Highway Commercial IDEAL for Farm, Residence or Business. Being Sold AS IS! Home needs to be restored. Includes front porch, enclosed back porch/utility area, large kitchen, living room, family room, and bathroom downstairs. Three bedrooms, one bath upstairs. Third floor walk up attic, basement. Great Location with lots of CLEARED Land! Three billboards on the property provide revenue May 1st of every year.