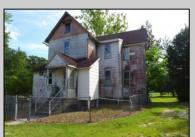

## **COMMENTS**

Cologne area of Galloway Township 120+ year old Farm House with several older out buildings on 38 +or- acres on Route30/White Horse Pike. The home is set back 247 feet off the road. Zoned Highway Commercial IDEAL for Farm, Residence or Business. Being Sold AS IS! Home needs to be restored. Includes front porch, enclosed back porch/utility area, large kitchen, living room, family room, and bathroom downstairs. Three bedrooms, one bath upstairs. Third floor walk up attic, basement. Great Location with lots of CLEARED Land! Three billboards on the property provide revenue May 1st of every year.