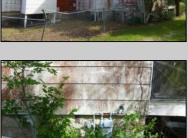

## **COMMENTS**

Cologne area of Galloway Township 120+ year old Farm House with several older out buildings on 38 +or- acres on Route30/White Horse Pike. The home is set back 247 feet off the road. Zoned Highway Commercial IDEAL for Farm, Residence or Business. Being Sold AS IS! Home needs to be restored. Includes front porch, enclosed back porch/utility area, large kitchen, living room, family room, and bathroom downstairs. Three bedrooms, one bath upstairs. Third floor walk up attic, basement. Great Location with lots of CLEARED Land! Three billboards on the property provide revenue May 1st of every year.