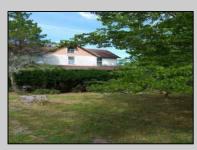

## COMMENTS

Cologne area of Galloway Township 120+ year old Farm House with several older out buildings on 38 +or- acres on Route 30/White Horse Pike. The home is set back 247 feet off the road. Zoned Highway Commercial IDEAL for Farm, Residence or Business. Being Sold AS IS! Home needs to be restored. Includes front porch, enclosed back porch/utility area, large kitchen, living room, family room, and bathroom downstairs. Three bedrooms, one bath upstairs. Third floor walk up attic, basement. Great Location with lots of CLEARED Land! Three billboards on the property provide revenue May 1st of every year.