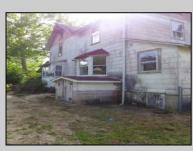

## COMMENTS

Cologne area of Galloway Township 120+ year old Farm House with several older out buildings on 38 +or- acres on Route 30/White Horse Pike. The home is set back 247 feet off the road. Zoned Highway Commercial IDEAL for Farm, Residence or Business. Being Sold AS IS! Home needs to be restored. Includes front porch, enclosed back porch/utility area, large kitchen, living room, family room, and bathroom downstairs. Three bedrooms, one bath upstairs. Third floor walk up attic, basement. Great Location with lots of CLEARED Land! Three billboards on the property provide revenue May 1st of every year.