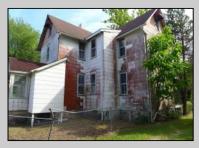

## COMMENTS

Cologne area of Galloway Township 120+ year old Farm House with several older out buildings on 38 +or- acres on Route 30/White Horse Pike. The home is set back 247 feet off the road. Zoned Highway Commercial IDEAL for Farm, Residence or Business. Being Sold AS IS! Home needs to be restored. Includes front porch, enclosed back porch/utility area, large kitchen, living room, family room, and bathroom downstairs. Three bedrooms, one bath upstairs. Third floor walk up attic, basement. Great Location with lots of CLEARED Land! Three billboards on the property provide revenue May 1st of every year.