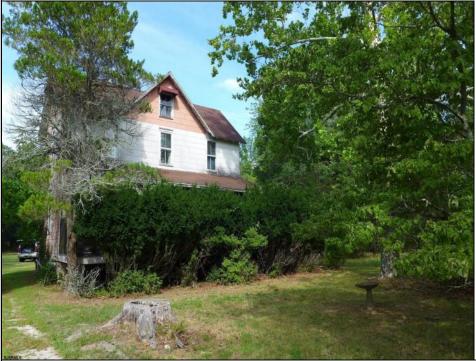

## COMMENTS

Cologne area of Galloway Township 120+ year old Farm House with several older out buildings on 38 +or- acres on Route 30/White Horse Pike. The home is set back 247 feet off the road. Zoned Highway Commercial IDEAL for Farm, Residence or Business. Being Sold AS IS! Home needs to be restored. Includes front porch, enclosed back porch/utility area, large kitchen, living room, family room, and bathroom downstairs. Three bedrooms, one bath upstairs. Third floor walk up attic, basement. Great Location with lots of CLEARED Land! Three billboards on the property provide revenue May 1st of every year.