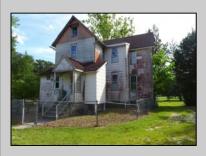

## COMMENTS

Cologne area of Galloway Township 120+ year old Farm House with several older out buildings on 38 +or- acres on Route 30/White Horse Pike. The home is set back 247 feet off the road. Zoned Highway Commercial IDEAL for Farm, Residence or Business. Being Sold AS IS! Home needs to be restored. Includes front porch, enclosed back porch/utility area, large kitchen, living room, family room, and bathroom downstairs. Three bedrooms, one bath upstairs. Third floor walk up attic, basement. Great Location with lots of CLEARED Land! Three billboards on the property provide revenue May 1st of every year.