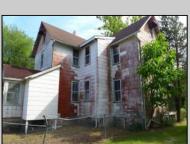

## **COMMENTS**

Cologne area of Galloway Township 120+ year old Farm House with several older out buildings on 38 +or- acres on Route 30/White Horse Pike. The home is set back 247 feet off the road. Zoned Highway Commercial IDEAL for Farm, Residence or Business. Being Sold AS IS! Home needs to be restored. Includes front porch, enclosed back porch/utility area, large kitchen, living room, family room, and bathroom downstairs. Three bedrooms, one bath upstairs. Third floor walk up attic, basement. Great Location with lots of CLEARED Land! Three billboards on the property provide revenue May 1st of every year.