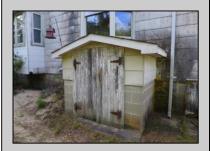

## **COMMENTS**

Cologne area of Galloway Township 120+ year old Farm House with several older out buildings on 38 +or- acres on Route 30/White Horse Pike. The home is set back 247 feet off the road. Zoned Highway Commercial IDEAL for Farm, Residence or Business. Being Sold AS IS! Home needs to be restored. Includes front porch, enclosed back porch/utility area, large kitchen, living room, family room, and bathroom downstairs. Three bedrooms, one bath upstairs. Third floor walk up attic, basement. Great Location with lots of CLEARED Land! Three billboards on the property provide revenue May 1st of every year.