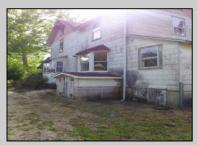

## **COMMENTS**

Cologne area of Galloway Township 120+ year old Farm House with several older out buildings on 38 +or- acres on Route 30/White Horse Pike. The home is set back 247 feet off the road. Zoned Highway Commercial IDEAL for Farm, Residence or Business. Being Sold AS IS! Home needs to be restored. Includes front porch, enclosed back porch/utility area, large kitchen, living room, family room, and bathroom downstairs. Three bedrooms, one bath upstairs. Third floor walk up attic, basement. Great Location with lots of CLEARED Land! Three billboards on the property provide revenue May 1st of every year.