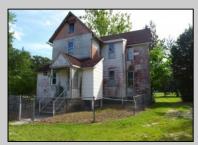

## **COMMENTS**

Cologne area of Galloway Township 120+ year old Farm House with several older out buildings on 38 +or- acres on Route 30/White Horse Pike. The home is set back 247 feet off the road. Zoned Highway Commercial IDEAL for Farm, Residence or Business. Being Sold AS IS! Home needs to be restored. Includes front porch, enclosed back porch/utility area, large kitchen, living room, family room, and bathroom downstairs. Three bedrooms, one bath upstairs. Third floor walk up attic, basement. Great Location with lots of CLEARED Land! Three billboards on the property provide revenue May 1st of every year.