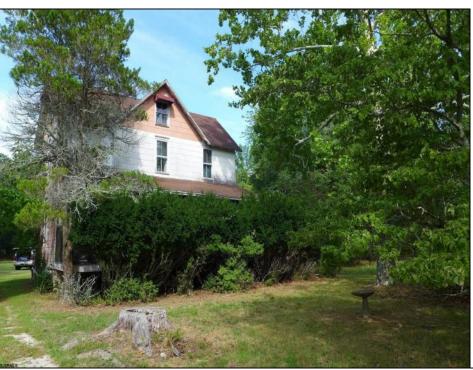

## **COMMENTS**

Cologne area of Galloway Township 120+ year old Farm House with several older out buildings on 38 +or- acres on Route 30/White Horse Pike. The home is set back 247 feet off the road. Zoned Highway Commercial IDEAL for Farm, Residence or Business. Being Sold AS IS! Home needs to be restored. Includes front porch, enclosed back porch/utility area, large kitchen, living room, family room, and bathroom downstairs. Three bedrooms, one bath upstairs. Third floor walk up attic, basement. Great Location with lots of CLEARED Land! Three billboards on the property provide revenue May 1st of every year.