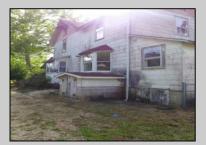

## **COMMENTS**

Cologne area of Galloway Township 120+ year old Farm House with several older out buildings on 38 +or- acres on Route 30/White Horse Pike. The home is set back 247 feet off the road. Zoned Highway Commercial IDEAL for Farm, Residence or Business. Being Sold AS IS! Home needs to be restored. Includes front porch, enclosed back porch/utility area, large kitchen, living room, family room, and bathroom downstairs. Three bedrooms, one bath upstairs. Third floor walk up attic, basement. Great Location with lots of CLEARED Land! Three billboards on the property provide revenue May 1st of every year.

| PROPERTY DETAILS |                 |                 |                   |
|------------------|-----------------|-----------------|-------------------|
| Exterior         | OutsideFeatures | ParkingGarage   | OtherRooms        |
| Shingle          | Farm            | Detached Garage | Eat In Kitchen    |
|                  | Needs Work      |                 | Recreation/Family |
|                  | Paved Road      |                 | Storage Attic     |
|                  | Porch           |                 |                   |
|                  | Shed            |                 |                   |