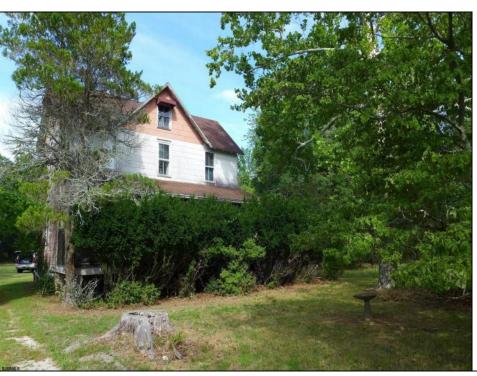

## **COMMENTS**

Cologne area of Galloway Township 120+ year old Farm House with several older out buildings on 38 +or- acres on Route 30/White Horse Pike. The home is set back 247 feet off the road. Zoned Highway Commercial IDEAL for Farm, Residence or Business. Being Sold AS IS! Home needs to be restored. Includes front porch, enclosed back porch/utility area, large kitchen, living room, family room, and bathroom downstairs. Three bedrooms, one bath upstairs. Third floor walk up attic, basement. Great Location with lots of CLEARED Land! Three billboards on the property provide revenue May 1st of every year.

| PROPERTY DETAILS |                 |                 |                   |
|------------------|-----------------|-----------------|-------------------|
| Exterior         | OutsideFeatures | ParkingGarage   | OtherRooms        |
| Shingle          | Farm            | Detached Garage | Eat In Kitchen    |
|                  | Needs Work      |                 | Recreation/Family |
|                  | Paved Road      |                 | Storage Attic     |
|                  | Porch           |                 |                   |
|                  | Shed            |                 |                   |