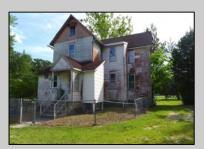

## **COMMENTS**

Cologne area of Galloway Township 120+ year old Farm House with several older out buildings on 38 +or- acres on Route 30/White Horse Pike. The home is set back 247 feet off the road. Zoned Highway Commercial IDEAL for Farm, Residence or Business. Being Sold AS IS! Home needs to be restored. Includes front porch, enclosed back porch/utility area, large kitchen, living room, family room, and bathroom downstairs. Three bedrooms, one bath upstairs. Third floor walk up attic, basement. Great Location with lots of CLEARED Land! Three billboards on the property provide revenue May 1st of every year.