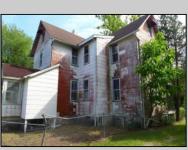

## **COMMENTS**

Cologne area of Galloway Township 120+ year old Farm House with several older out buildings on 38 +or- acres on Route 30/White Horse Pike. The home is set back 247 feet off the road. Zoned Highway Commercial IDEAL for Farm, Residence or Business. Being Sold AS IS! Home needs to be restored. Includes front porch, enclosed back porch/utility area, large kitchen, living room, family room, and bathroom downstairs. Three bedrooms, one bath upstairs. Third floor walk up attic, basement. Great Location with lots of CLEARED Land! Three billboards on the property provide revenue May 1st of every year.