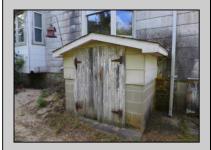

## **COMMENTS**

Cologne area of Galloway Township 120+ year old Farm House with several older out buildings on 38 +or- acres on Route 30/White Horse Pike. The home is set back 247 feet off the road. Zoned Highway Commercial IDEAL for Farm, Residence or Business. Being Sold AS IS! Home needs to be restored. Includes front porch, enclosed back porch/utility area, large kitchen, living room, family room, and bathroom downstairs. Three bedrooms, one bath upstairs. Third floor walk up attic, basement. Great Location with lots of CLEARED Land! Three billboards on the property provide revenue May 1st of every year.

| PROPERTY DETAILS |                 |                 |                   |
|------------------|-----------------|-----------------|-------------------|
| Exterior         | OutsideFeatures | ParkingGarage   | OtherRooms        |
| Shingle          | Farm            | Detached Garage | Eat In Kitchen    |
|                  | Needs Work      |                 | Recreation/Family |
|                  | Paved Road      |                 | Storage Attic     |
|                  | Porch           |                 |                   |
|                  | Shed            |                 |                   |