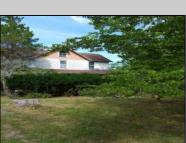

## **COMMENTS**

Cologne area of Galloway Township 120+ year old Farm House with several older out buildings on 38 +or- acres on Route 30/White Horse Pike. The home is set back 247 feet off the road. Zoned Highway Commercial IDEAL for Farm, Residence or Business. Being Sold AS IS! Home needs to be restored. Includes front porch, enclosed back porch/utility area, large kitchen, living room, family room, and bathroom downstairs. Three bedrooms, one bath upstairs. Third floor walk up attic, basement. Great Location with lots of CLEARED Land! Three billboards on the property provide revenue May 1st of every year.