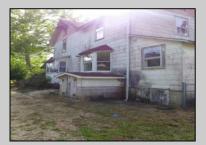

## **COMMENTS**

Cologne area of Galloway Township 120+ year old Farm House with several older out buildings on 38 +or- acres on Route 30/White Horse Pike. The home is set back 247 feet off the road. Zoned Highway Commercial IDEAL for Farm, Residence or Business. Being Sold AS IS! Home needs to be restored. Includes front porch, enclosed back porch/utility area, large kitchen, living room, family room, and bathroom downstairs. Three bedrooms, one bath upstairs. Third floor walk up attic, basement. Great Location with lots of CLEARED Land! Three billboards on the property provide revenue May 1st of every year.