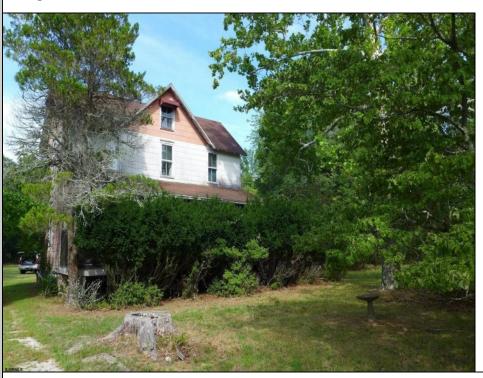

## **COMMENTS**

Cologne area of Galloway Township 120+ year old Farm House with several older out buildings on 38 +or- acres on Route 30/White Horse Pike. The home is set back 247 feet off the road. Zoned Highway Commercial IDEAL for Farm, Residence or Business. Being Sold AS IS! Home needs to be restored. Includes front porch, enclosed back porch/utility area, large kitchen, living room, family room, and bathroom downstairs. Three bedrooms, one bath upstairs. Third floor walk up attic, basement. Great Location with lots of CLEARED Land! Three billboards on the property provide revenue May 1st of every year.