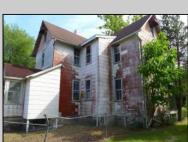

## **COMMENTS**

Cologne area of Galloway Township 120+ year old Farm House with several older out buildings on 38 +or- acres on Route 30/White Horse Pike. The home is set back 247 feet off the road. Zoned Highway Commercial IDEAL for Farm, Residence or Business. Being Sold AS IS! Home needs to be restored. Includes front porch, enclosed back porch/utility area, large kitchen, living room, family room, and bathroom downstairs. Three bedrooms, one bath upstairs. Third floor walk up attic, basement. Great Location with lots of CLEARED Land! Three billboards on the property provide revenue May 1st of every year.