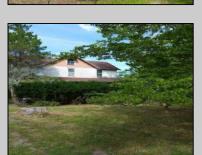

## **COMMENTS**

Cologne area of Galloway Township 120+ year old Farm House with several older out buildings on 38 +or- acres on Route 30/White Horse Pike. The home is set back 247 feet off the road. Zoned Highway Commercial IDEAL for Farm, Residence or Business. Being Sold AS IS! Home needs to be restored. Includes front porch, enclosed back porch/utility area, large kitchen, living room, family room, and bathroom downstairs. Three bedrooms, one bath upstairs. Third floor walk up attic, basement. Great Location with lots of CLEARED Land! Three billboards on the property provide revenue May 1st of every year.