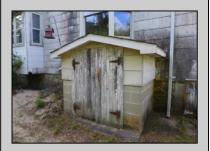

## **COMMENTS**

Cologne area of Galloway Township 120+ year old Farm House with several older out buildings on 38 +or- acres on Route 30/White Horse Pike. The home is set back 247 feet off the road. Zoned Highway Commercial IDEAL for Farm, Residence or Business. Being Sold AS IS! Home needs to be restored. Includes front porch, enclosed back porch/utility area, large kitchen, living room, family room, and bathroom downstairs. Three bedrooms, one bath upstairs. Third floor walk up attic, basement. Great Location with lots of CLEARED Land! Three billboards on the property provide revenue May 1st of every year.

Basement Heating Water Sewer Full Gas-Natural Public Septic Unfinished

Shed

Ask for Leon Grisbaum Berger Realty Inc 3160 Asbury Avenue, Ocean City Call: 609-399-0076 Email to: