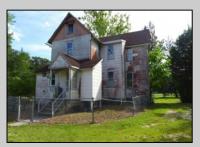

## **COMMENTS**

Cologne area of Galloway Township 120+ year old Farm House with several older out buildings on 38 +or- acres on Route 30/White Horse Pike. The home is set back 247 feet off the road. Zoned Highway Commercial IDEAL for Farm, Residence or Business. Being Sold AS IS! Home needs to be restored. Includes front porch, enclosed back porch/utility area, large kitchen, living room, family room, and bathroom downstairs. Three bedrooms, one bath upstairs. Third floor walk up attic, basement. Great Location with lots of CLEARED Land! Three billboards on the property provide revenue May 1st of every year.