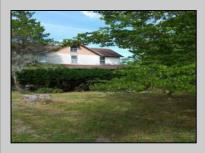

## **COMMENTS**

Cologne area of Galloway Township 120+ year old Farm House with several older out buildings on 38 +or- acres on Route 30/White Horse Pike. The home is set back 247 feet off the road. Zoned Highway Commercial IDEAL for Farm, Residence or Business. Being Sold AS IS! Home needs to be restored. Includes front porch, enclosed back porch/utility area, large kitchen, living room, family room, and bathroom downstairs. Three bedrooms, one bath upstairs. Third floor walk up attic, basement. Great Location with lots of CLEARED Land! Three billboards on the property provide revenue May 1st of every year.