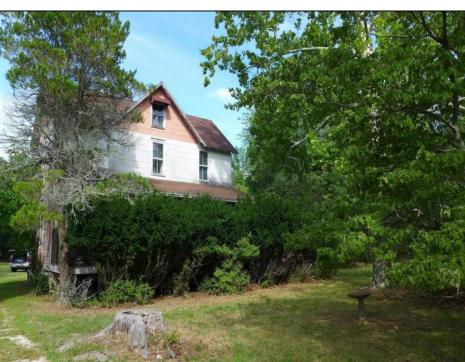

## **COMMENTS**

Cologne area of Galloway Township 120+ year old Farm House with several older out buildings on 38 +or- acres on Route 30/White Horse Pike. The home is set back 247 feet off the road. Zoned Highway Commercial IDEAL for Farm, Residence or Business. Being Sold AS IS! Home needs to be restored. Includes front porch, enclosed back porch/utility area, large kitchen, living room, family room, and bathroom downstairs. Three bedrooms, one bath upstairs. Third floor walk up attic, basement. Great Location with lots of CLEARED Land! Three billboards on the property provide revenue May 1st of every year.