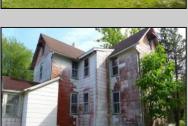

## **COMMENTS**

Cologne area of Galloway Township 120+ year old Farm House with several older out buildings on 38 +or- acres on Route 30/White Horse Pike. The home is set back 247 feet off the road. Zoned Highway Commercial IDEAL for Farm, Residence or Business. Being Sold AS IS! Home needs to be restored. Includes front porch, enclosed back porch/utility area, large kitchen, living room, family room, and bathroom downstairs. Three bedrooms, one bath upstairs. Third floor walk up attic, basement. Great Location with lots of CLEARED Land! Three billboards on the property provide revenue May 1st of every year.