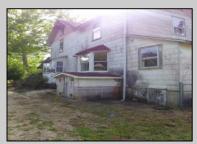

## **COMMENTS**

Cologne area of Galloway Township 120+ year old Farm House with several older out buildings on 38 +or- acres on Route 30/White Horse Pike. The home is set back 247 feet off the road. Zoned Highway Commercial IDEAL for Farm, Residence or Business. Being Sold AS IS! Home needs to be restored. Includes front porch, enclosed back porch/utility area, large kitchen, living room, family room, and bathroom downstairs. Three bedrooms, one bath upstairs. Third floor walk up attic, basement. Great Location with lots of CLEARED Land! Three billboards on the property provide revenue May 1st of every year.