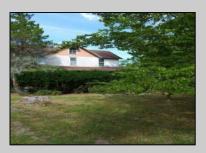

## **COMMENTS**

Cologne area of Galloway Township 120+ year old Farm House with several older out buildings on 38 +or- acres on Route 30/White Horse Pike. The home is set back 247 feet off the road. Zoned Highway Commercial IDEAL for Farm, Residence or Business. Being Sold AS IS! Home needs to be restored. Includes front porch, enclosed back porch/utility area, large kitchen, living room, family room, and bathroom downstairs. Three bedrooms, one bath upstairs. Third floor walk up attic, basement. Great Location with lots of CLEARED Land! Three billboards on the property provide revenue May 1st of every year.