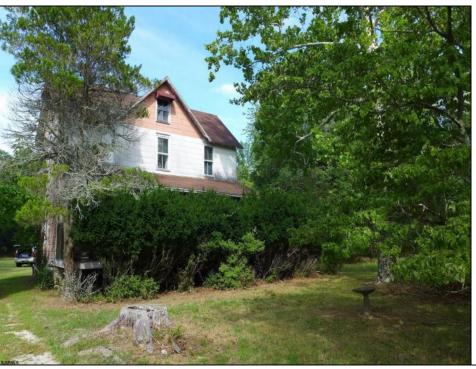

## **COMMENTS**

Cologne area of Galloway Township 120+ year old Farm House with several older out buildings on 38 +or- acres on Route 30/White Horse Pike. The home is set back 247 feet off the road. Zoned Highway Commercial IDEAL for Farm, Residence or Business. Being Sold AS IS! Home needs to be restored. Includes front porch, enclosed back porch/utility area, large kitchen, living room, family room, and bathroom downstairs. Three bedrooms, one bath upstairs. Third floor walk up attic, basement. Great Location with lots of CLEARED Land! Three billboards on the property provide revenue May 1st of every year.