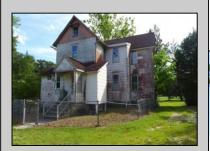

## **COMMENTS**

Cologne area of Galloway Township 120+ year old Farm House with several older out buildings on 38 +or- acres on Route 30/White Horse Pike. The home is set back 247 feet off the road. Zoned Highway Commercial IDEAL for Farm, Residence or Business. Being Sold AS IS! Home needs to be restored. Includes front porch, enclosed back porch/utility area, large kitchen, living room, family room, and bathroom downstairs. Three bedrooms, one bath upstairs. Third floor walk up attic, basement. Great Location with lots of CLEARED Land! Three billboards on the property provide revenue May 1st of every year.