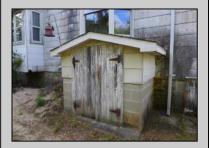

## **COMMENTS**

Cologne area of Galloway Township 120+ year old Farm House with several older out buildings on 38 +or- acres on Route 30/White Horse Pike. The home is set back 247 feet off the road. Zoned Highway Commercial IDEAL for Farm, Residence or Business. Being Sold AS IS! Home needs to be restored. Includes front porch, enclosed back porch/utility area, large kitchen, living room, family room, and bathroom downstairs. Three bedrooms, one bath upstairs. Third floor walk up attic, basement. Great Location with lots of CLEARED Land! Three billboards on the property provide revenue May 1st of every year.

Shed

Porch

Heating Water Sewer Gas-Natural Public Septic

**Basement** 

Unfinished

Full

Ask for Karen A. Becker Berger Realty Inc 3160 Asbury Avenue, Ocean City Call: 609-399-0076

Email to: kab@bergerrealty.com