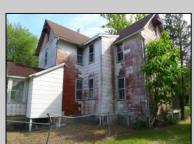

## **COMMENTS**

Cologne area of Galloway Township 120+ year old Farm House with several older out buildings on 38 +or- acres on Route 30/White Horse Pike. The home is set back 247 feet off the road. Zoned Highway Commercial IDEAL for Farm, Residence or Business. Being Sold AS IS! Home needs to be restored. Includes front porch, enclosed back porch/utility area, large kitchen, living room, family room, and bathroom downstairs. Three bedrooms, one bath upstairs. Third floor walk up attic, basement. Great Location with lots of CLEARED Land! Three billboards on the property provide revenue May 1st of every year.