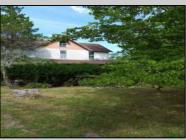

## **COMMENTS**

Cologne area of Galloway Township 120+ year old Farm House with several older out buildings on 38 +or- acres on Route 30/White Horse Pike. The home is set back 247 feet off the road. Zoned Highway Commercial IDEAL for Farm, Residence or Business. Being Sold AS IS! Home needs to be restored. Includes front porch, enclosed back porch/utility area, large kitchen, living room, family room, and bathroom downstairs. Three bedrooms, one bath upstairs. Third floor walk up attic, basement. Great Location with lots of CLEARED Land! Three billboards on the property provide revenue May 1st of every year.