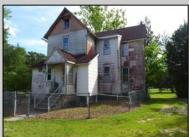

## **COMMENTS**

Cologne area of Galloway Township 120+ year old Farm House with several older out buildings on 38 +or- acres on Route 30/White Horse Pike. The home is set back 247 feet off the road. Zoned Highway Commercial IDEAL for Farm, Residence or Business. Being Sold AS IS! Home needs to be restored. Includes front porch, enclosed back porch/utility area, large kitchen, living room, family room, and bathroom downstairs. Three bedrooms, one bath upstairs. Third floor walk up attic, basement. Great Location with lots of CLEARED Land! Three billboards on the property provide revenue May 1st of every year.