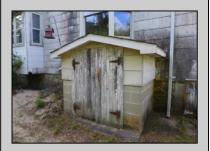

## **COMMENTS**

Cologne area of Galloway Township 120+ year old Farm House with several older out buildings on 38 +or- acres on Route 30/White Horse Pike. The home is set back 247 feet off the road. Zoned Highway Commercial IDEAL for Farm, Residence or Business. Being Sold AS IS! Home needs to be restored. Includes front porch, enclosed back porch/utility area, large kitchen, living room, family room, and bathroom downstairs. Three bedrooms, one bath upstairs. Third floor walk up attic, basement. Great Location with lots of CLEARED Land! Three billboards on the property provide revenue May 1st of every year.

| PROPERTY DETAILS    |                                                                      |                                  |                                                           |
|---------------------|----------------------------------------------------------------------|----------------------------------|-----------------------------------------------------------|
| Exterior<br>Shingle | OutsideFeatures<br>Farm<br>Needs Work<br>Paved Road<br>Porch<br>Shed | ParkingGarage<br>Detached Garage | OtherRooms Eat In Kitchen Recreation/Family Storage Attic |