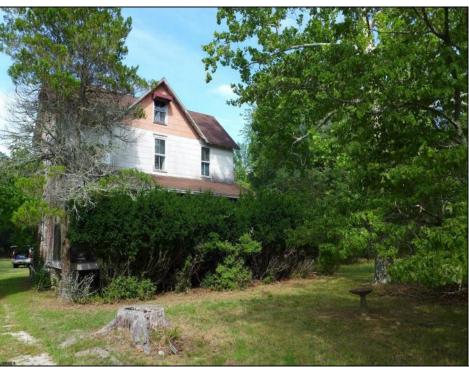

## **COMMENTS**

Cologne area of Galloway Township 120+ year old Farm House with several older out buildings on 38 +or- acres on Route 30/White Horse Pike. The home is set back 247 feet off the road. Zoned Highway Commercial IDEAL for Farm, Residence or Business. Being Sold AS IS! Home needs to be restored. Includes front porch, enclosed back porch/utility area, large kitchen, living room, family room, and bathroom downstairs. Three bedrooms, one bath upstairs. Third floor walk up attic, basement. Great Location with lots of CLEARED Land! Three billboards on the property provide revenue May 1st of every year.