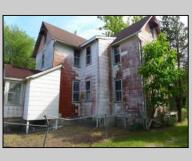

## **COMMENTS**

Cologne area of Galloway Township 120+ year old Farm House with several older out buildings on 38 +or- acres on Route 30/White Horse Pike. The home is set back 247 feet off the road. Zoned Highway Commercial IDEAL for Farm, Residence or Business. Being Sold AS IS! Home needs to be restored. Includes front porch, enclosed back porch/utility area, large kitchen, living room, family room, and bathroom downstairs. Three bedrooms, one bath upstairs. Third floor walk up attic, basement. Great Location with lots of CLEARED Land! Three billboards on the property provide revenue May 1st of every year.