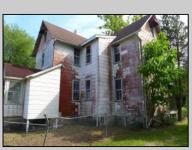

## **COMMENTS**

Cologne area of Galloway Township 120+ year old Farm House with several older out buildings on 38 +or- acres on Route 30/White Horse Pike. The home is set back 247 feet off the road. Zoned Highway Commercial IDEAL for Farm, Residence or Business. Being Sold AS IS! Home needs to be restored. Includes front porch, enclosed back porch/utility area, large kitchen, living room, family room, and bathroom downstairs. Three bedrooms, one bath upstairs. Third floor walk up attic, basement. Great Location with lots of CLEARED Land! Three billboards on the property provide revenue May 1st of every year.