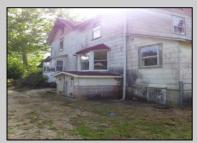

## **COMMENTS**

Cologne area of Galloway Township 120+ year old Farm House with several older out buildings on 38 +or- acres on Route 30/White Horse Pike. The home is set back 247 feet off the road. Zoned Highway Commercial IDEAL for Farm, Residence or Business. Being Sold AS IS! Home needs to be restored. Includes front porch, enclosed back porch/utility area, large kitchen, living room, family room, and bathroom downstairs. Three bedrooms, one bath upstairs. Third floor walk up attic, basement. Great Location with lots of CLEARED Land! Three billboards on the property provide revenue May 1st of every year.