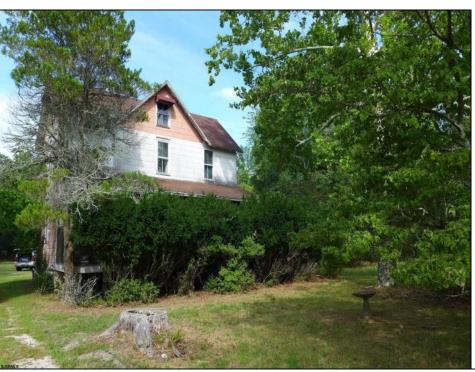

## **COMMENTS**

Cologne area of Galloway Township 120+ year old Farm House with several older out buildings on 38 +or- acres on Route 30/White Horse Pike. The home is set back 247 feet off the road. Zoned Highway Commercial IDEAL for Farm, Residence or Business. Being Sold AS IS! Home needs to be restored. Includes front porch, enclosed back porch/utility area, large kitchen, living room, family room, and bathroom downstairs. Three bedrooms, one bath upstairs. Third floor walk up attic, basement. Great Location with lots of CLEARED Land! Three billboards on the property provide revenue May 1st of every year.