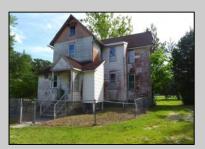

## **COMMENTS**

Cologne area of Galloway Township 120+ year old Farm House with several older out buildings on 38 +or- acres on Route 30/White Horse Pike. The home is set back 247 feet off the road. Zoned Highway Commercial IDEAL for Farm, Residence or Business. Being Sold AS IS! Home needs to be restored. Includes front porch, enclosed back porch/utility area, large kitchen, living room, family room, and bathroom downstairs. Three bedrooms, one bath upstairs. Third floor walk up attic, basement. Great Location with lots of CLEARED Land! Three billboards on the property provide revenue May 1st of every year.