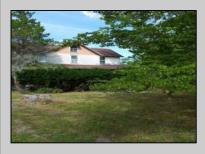

## **COMMENTS**

Cologne area of Galloway Township 120+ year old Farm House with several older out buildings on 38 +or- acres on Route 30/White Horse Pike. The home is set back 247 feet off the road. Zoned Highway Commercial IDEAL for Farm, Residence or Business. Being Sold AS IS! Home needs to be restored. Includes front porch, enclosed back porch/utility area, large kitchen, living room, family room, and bathroom downstairs. Three bedrooms, one bath upstairs. Third floor walk up attic, basement. Great Location with lots of CLEARED Land! Three billboards on the property provide revenue May 1st of every year.