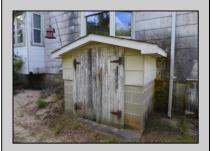

## **COMMENTS**

Cologne area of Galloway Township 120+ year old Farm House with several older out buildings on 38 +or- acres on Route 30/White Horse Pike. The home is set back 247 feet off the road. Zoned Highway Commercial IDEAL for Farm, Residence or Business. Being Sold AS IS! Home needs to be restored. Includes front porch, enclosed back porch/utility area, large kitchen, living room, family room, and bathroom downstairs. Three bedrooms, one bath upstairs. Third floor walk up attic, basement. Great Location with lots of CLEARED Land! Three billboards on the property provide revenue May 1st of every year.

| Exterior | PROPERTY DETAILS |                 |
|----------|------------------|-----------------|
|          | OutsideFeatures  | ParkingGarage   |
| Shingle  | Farm             | Detached Garage |

Needs Work Paved Road Porch Shed ParkingGarage OtherRooms
Detached Garage Eat In Kitchen
Recreation/Family
Storage Attic