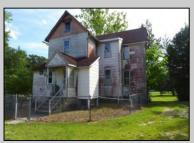

## **COMMENTS**

Cologne area of Galloway Township 120+ year old Farm House with several older out buildings on 38 +or- acres on Route 30/White Horse Pike. The home is set back 247 feet off the road. Zoned Highway Commercial IDEAL for Farm, Residence or Business. Being Sold AS IS! Home needs to be restored. Includes front porch, enclosed back porch/utility area, large kitchen, living room, family room, and bathroom downstairs. Three bedrooms, one bath upstairs. Third floor walk up attic, basement. Great Location with lots of CLEARED Land! Three billboards on the property provide revenue May 1st of every year.