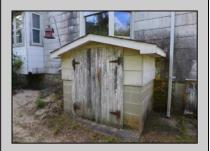

## **COMMENTS**

Cologne area of Galloway Township 120+ year old Farm House with several older out buildings on 38 +or- acres on Route 30/White Horse Pike. The home is set back 247 feet off the road. Zoned Highway Commercial IDEAL for Farm, Residence or Business. Being Sold AS IS! Home needs to be restored. Includes front porch, enclosed back porch/utility area, large kitchen, living room, family room, and bathroom downstairs. Three bedrooms, one bath upstairs. Third floor walk up attic, basement. Great Location with lots of CLEARED Land! Three billboards on the property provide revenue May 1st of every year.

|       | PROPERTY DETAILS |           |  |
|-------|------------------|-----------|--|
| ariar | OutoidoFooturos  | DorlingCo |  |

| 11101 21111 52 111125 |                                                     |                                  |                                                           |  |  |
|-----------------------|-----------------------------------------------------|----------------------------------|-----------------------------------------------------------|--|--|
| Exterior<br>Shingle   | OutsideFeatures<br>Farm<br>Needs Work<br>Paved Road | ParkingGarage<br>Detached Garage | OtherRooms Eat In Kitchen Recreation/Family Storage Attic |  |  |
|                       | Porch<br>Shed                                       |                                  |                                                           |  |  |