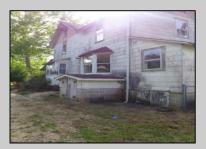

## **COMMENTS**

Cologne area of Galloway Township 120+ year old Farm House with several older out buildings on 38 +or- acres on Route 30/White Horse Pike. The home is set back 247 feet off the road. Zoned Highway Commercial IDEAL for Farm, Residence or Business. Being Sold AS IS! Home needs to be restored. Includes front porch, enclosed back porch/utility area, large kitchen, living room, family room, and bathroom downstairs. Three bedrooms, one bath upstairs. Third floor walk up attic, basement. Great Location with lots of CLEARED Land! Three billboards on the property provide revenue May 1st of every year.