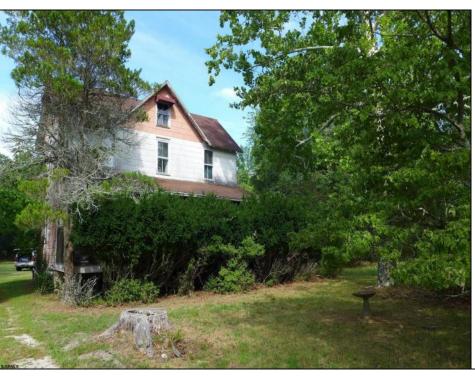

## **COMMENTS**

Cologne area of Galloway Township 120+ year old Farm House with several older out buildings on 38 +or- acres on Route 30/White Horse Pike. The home is set back 247 feet off the road. Zoned Highway Commercial IDEAL for Farm, Residence or Business. Being Sold AS IS! Home needs to be restored. Includes front porch, enclosed back porch/utility area, large kitchen, living room, family room, and bathroom downstairs. Three bedrooms, one bath upstairs. Third floor walk up attic, basement. Great Location with lots of CLEARED Land! Three billboards on the property provide revenue May 1st of every year.