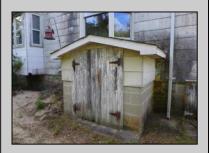

## **COMMENTS**

Cologne area of Galloway Township 120+ year old Farm House with several older out buildings on 38 +or- acres on Route 30/White Horse Pike. The home is set back 247 feet off the road. Zoned Highway Commercial IDEAL for Farm, Residence or Business. Being Sold AS IS! Home needs to be restored. Includes front porch, enclosed back porch/utility area, large kitchen, living room, family room, and bathroom downstairs. Three bedrooms, one bath upstairs. Third floor walk up attic, basement. Great Location with lots of CLEARED Land! Three billboards on the property provide revenue May 1st of every year.

| PROPERTY DETAILS    |                                                                      |                                  |                                                           |
|---------------------|----------------------------------------------------------------------|----------------------------------|-----------------------------------------------------------|
| Exterior<br>Shingle | OutsideFeatures<br>Farm<br>Needs Work<br>Paved Road<br>Porch<br>Shed | ParkingGarage<br>Detached Garage | OtherRooms Eat In Kitchen Recreation/Family Storage Attic |