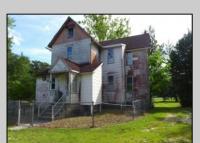

## **COMMENTS**

Cologne area of Galloway Township 120+ year old Farm House with several older out buildings on 38 +or- acres on Route 30/White Horse Pike. The home is set back 247 feet off the road. Zoned Highway Commercial IDEAL for Farm, Residence or Business. Being Sold AS IS! Home needs to be restored. Includes front porch, enclosed back porch/utility area, large kitchen, living room, family room, and bathroom downstairs. Three bedrooms, one bath upstairs. Third floor walk up attic, basement. Great Location with lots of CLEARED Land! Three billboards on the property provide revenue May 1st of every year.