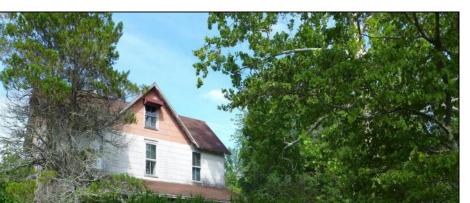

## **COMMENTS**

Cologne area of Galloway Township 120+ year old Farm House with several older out buildings on 38 +or- acres on Route 30/White Horse Pike. The home is set back 247 feet off the road. Zoned Highway Commercial IDEAL for Farm, Residence or Business. Being Sold AS IS! Home needs to be restored. Includes front porch, enclosed back porch/utility area, large kitchen, living room, family room, and bathroom downstairs. Three bedrooms, one bath upstairs. Third floor walk up attic, basement. Great Location with lots of CLEARED Land! Three billboards on the property provide revenue May 1st of every year.