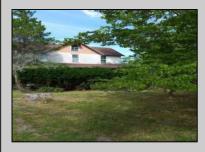

## **COMMENTS**

Cologne area of Galloway Township 120+ year old Farm House with several older out buildings on 38 +or- acres on Route 30/White Horse Pike. The home is set back 247 feet off the road. Zoned Highway Commercial IDEAL for Farm, Residence or Business. Being Sold AS IS! Home needs to be restored. Includes front porch, enclosed back porch/utility area, large kitchen, living room, family room, and bathroom downstairs. Three bedrooms, one bath upstairs. Third floor walk up attic, basement. Great Location with lots of CLEARED Land! Three billboards on the property provide revenue May 1st of every year.