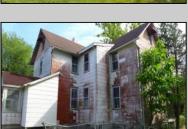

## **COMMENTS**

Cologne area of Galloway Township 120+ year old Farm House with several older out buildings on 38 +or- acres on Route 30/White Horse Pike. The home is set back 247 feet off the road. Zoned Highway Commercial IDEAL for Farm, Residence or Business. Being Sold AS IS! Home needs to be restored. Includes front porch, enclosed back porch/utility area, large kitchen, living room, family room, and bathroom downstairs. Three bedrooms, one bath upstairs. Third floor walk up attic, basement. Great Location with lots of CLEARED Land! Three billboards on the property provide revenue May 1st of every year.