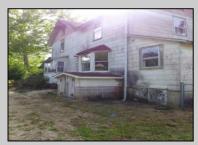

## **COMMENTS**

Cologne area of Galloway Township 120+ year old Farm House with several older out buildings on 38 +or- acres on Route 30/White Horse Pike. The home is set back 247 feet off the road. Zoned Highway Commercial IDEAL for Farm, Residence or Business. Being Sold AS IS! Home needs to be restored. Includes front porch, enclosed back porch/utility area, large kitchen, living room, family room, and bathroom downstairs. Three bedrooms, one bath upstairs. Third floor walk up attic, basement. Great Location with lots of CLEARED Land! Three billboards on the property provide revenue May 1st of every year.