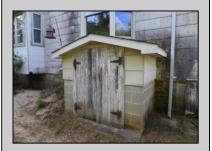

## **COMMENTS**

Cologne area of Galloway Township 120+ year old Farm House with several older out buildings on 38 +or- acres on Route 30/White Horse Pike. The home is set back 247 feet off the road. Zoned Highway Commercial IDEAL for Farm, Residence or Business. Being Sold AS IS! Home needs to be restored. Includes front porch, enclosed back porch/utility area, large kitchen, living room, family room, and bathroom downstairs. Three bedrooms, one bath upstairs. Third floor walk up attic, basement. Great Location with lots of CLEARED Land! Three billboards on the property provide revenue May 1st of every year.

|          | PROPE              | RTY DETAILS     |                                  |
|----------|--------------------|-----------------|----------------------------------|
| Exterior | OutsideFeatures    | ParkingGarage   | OtherRooms                       |
| Shingle  | Farm<br>Needs Work | Detached Garage | Eat In Kitchen Recreation/Family |
|          | Paved Road         |                 | Storage Attic                    |
|          | Porch              |                 |                                  |
|          | Shod               |                 |                                  |