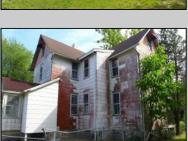

## **COMMENTS**

Cologne area of Galloway Township 120+ year old Farm House with several older out buildings on 38 +or- acres on Route 30/White Horse Pike. The home is set back 247 feet off the road. Zoned Highway Commercial IDEAL for Farm, Residence or Business. Being Sold AS IS! Home needs to be restored. Includes front porch, enclosed back porch/utility area, large kitchen, living room, family room, and bathroom downstairs. Three bedrooms, one bath upstairs. Third floor walk up attic, basement. Great Location with lots of CLEARED Land! Three billboards on the property provide revenue May 1st of every year.