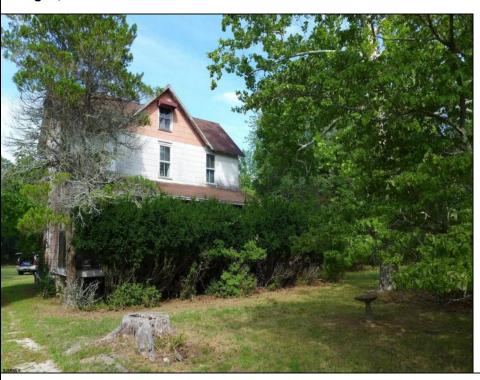

## **COMMENTS**

Cologne area of Galloway Township 120+ year old Farm House with several older out buildings on 38 +or- acres on Route 30/White Horse Pike. The home is set back 247 feet off the road. Zoned Highway Commercial IDEAL for Farm, Residence or Business. Being Sold AS IS! Home needs to be restored. Includes front porch, enclosed back porch/utility area, large kitchen, living room, family room, and bathroom downstairs. Three bedrooms, one bath upstairs. Third floor walk up attic, basement. Great Location with lots of CLEARED Land! Three billboards on the property provide revenue May 1st of every year.

|          | PROPE              | RTY DETAILS     |                                  |
|----------|--------------------|-----------------|----------------------------------|
| Exterior | OutsideFeatures    | ParkingGarage   | OtherRooms                       |
| Shingle  | Farm<br>Needs Work | Detached Garage | Eat In Kitchen Recreation/Family |
|          | Paved Road         |                 | Storage Attic                    |
|          | Porch              |                 |                                  |
|          | Shod               |                 |                                  |