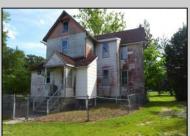

## **COMMENTS**

Cologne area of Galloway Township 120+ year old Farm House with several older out buildings on 38 +or- acres on Route 30/White Horse Pike. The home is set back 247 feet off the road. Zoned Highway Commercial IDEAL for Farm, Residence or Business. Being Sold AS IS! Home needs to be restored. Includes front porch, enclosed back porch/utility area, large kitchen, living room, family room, and bathroom downstairs. Three bedrooms, one bath upstairs. Third floor walk up attic, basement. Great Location with lots of CLEARED Land! Three billboards on the property provide revenue May 1st of every year.