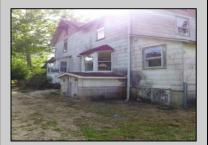

## **COMMENTS**

Cologne area of Galloway Township 120+ year old Farm House with several older out buildings on 38 +or- acres on Route 30/White Horse Pike. The home is set back 247 feet off the road. Zoned Highway Commercial IDEAL for Farm, Residence or Business. Being Sold AS IS! Home needs to be restored. Includes front porch, enclosed back porch/utility area, large kitchen, living room, family room, and bathroom downstairs. Three bedrooms, one bath upstairs. Third floor walk up attic, basement. Great Location with lots of CLEARED Land! Three billboards on the property provide revenue May 1st of every year.