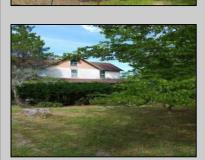

## **COMMENTS**

Cologne area of Galloway Township 120+ year old Farm House with several older out buildings on 38 +or- acres on Route 30/White Horse Pike. The home is set back 247 feet off the road. Zoned Highway Commercial IDEAL for Farm, Residence or Business. Being Sold AS IS! Home needs to be restored. Includes front porch, enclosed back porch/utility area, large kitchen, living room, family room, and bathroom downstairs. Three bedrooms, one bath upstairs. Third floor walk up attic, basement. Great Location with lots of CLEARED Land! Three billboards on the property provide revenue May 1st of every year.