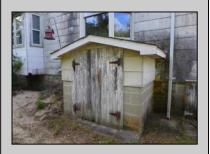

## **COMMENTS**

Cologne area of Galloway Township 120+ year old Farm House with several older out buildings on 38 +or- acres on Route 30/White Horse Pike. The home is set back 247 feet off the road. Zoned Highway Commercial IDEAL for Farm, Residence or Business. Being Sold AS IS! Home needs to be restored. Includes front porch, enclosed back porch/utility area, large kitchen, living room, family room, and bathroom downstairs. Three bedrooms, one bath upstairs. Third floor walk up attic, basement. Great Location with lots of CLEARED Land! Three billboards on the property provide revenue May 1st of every year.

| terior | PROPERTY DETAILS |            |  |
|--------|------------------|------------|--|
|        | OutsideFeatures  | ParkingGar |  |

| Exterior | OutsideFeatures | ParkingGarage   | OtherRooms        |
|----------|-----------------|-----------------|-------------------|
| Shingle  | Farm            | Detached Garage | Eat In Kitchen    |
| •        | Needs Work      | _               | Recreation/Family |
|          | Paved Road      |                 | Storage Attic     |
|          | Porch           |                 | · ·               |
|          | Shed            |                 |                   |