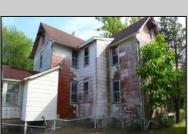

## **COMMENTS**

Cologne area of Galloway Township 120+ year old Farm House with several older out buildings on 38 +or- acres on Route 30/White Horse Pike. The home is set back 247 feet off the road. Zoned Highway Commercial IDEAL for Farm, Residence or Business. Being Sold AS IS! Home needs to be restored. Includes front porch, enclosed back porch/utility area, large kitchen, living room, family room, and bathroom downstairs. Three bedrooms, one bath upstairs. Third floor walk up attic, basement. Great Location with lots of CLEARED Land! Three billboards on the property provide revenue May 1st of every year.