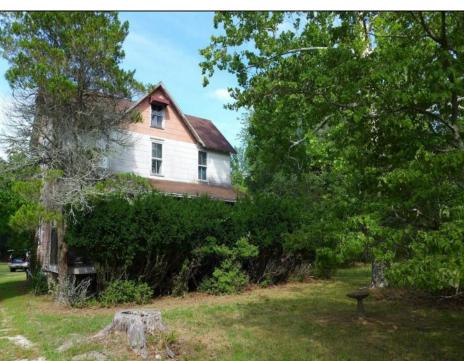

## **COMMENTS**

Cologne area of Galloway Township 120+ year old Farm House with several older out buildings on 38 +or- acres on Route 30/White Horse Pike. The home is set back 247 feet off the road. Zoned Highway Commercial IDEAL for Farm, Residence or Business. Being Sold AS IS! Home needs to be restored. Includes front porch, enclosed back porch/utility area, large kitchen, living room, family room, and bathroom downstairs. Three bedrooms, one bath upstairs. Third floor walk up attic, basement. Great Location with lots of CLEARED Land! Three billboards on the property provide revenue May 1st of every year.