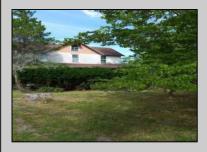

## **COMMENTS**

Cologne area of Galloway Township 120+ year old Farm House with several older out buildings on 38 +or- acres on Route 30/White Horse Pike. The home is set back 247 feet off the road. Zoned Highway Commercial IDEAL for Farm, Residence or Business. Being Sold AS IS! Home needs to be restored. Includes front porch, enclosed back porch/utility area, large kitchen, living room, family room, and bathroom downstairs. Three bedrooms, one bath upstairs. Third floor walk up attic, basement. Great Location with lots of CLEARED Land! Three billboards on the property provide revenue May 1st of every year.