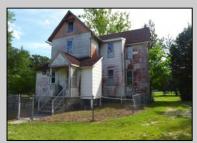

## **COMMENTS**

Cologne area of Galloway Township 120+ year old Farm House with several older out buildings on 38 +or- acres on Route 30/White Horse Pike. The home is set back 247 feet off the road. Zoned Highway Commercial IDEAL for Farm, Residence or Business. Being Sold AS IS! Home needs to be restored. Includes front porch, enclosed back porch/utility area, large kitchen, living room, family room, and bathroom downstairs. Three bedrooms, one bath upstairs. Third floor walk up attic, basement. Great Location with lots of CLEARED Land! Three billboards on the property provide revenue May 1st of every year.