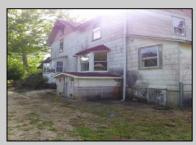

## **COMMENTS**

Cologne area of Galloway Township 120+ year old Farm House with several older out buildings on 38 +or- acres on Route 30/White Horse Pike. The home is set back 247 feet off the road. Zoned Highway Commercial IDEAL for Farm, Residence or Business. Being Sold AS IS! Home needs to be restored. Includes front porch, enclosed back porch/utility area, large kitchen, living room, family room, and bathroom downstairs. Three bedrooms, one bath upstairs. Third floor walk up attic, basement. Great Location with lots of CLEARED Land! Three billboards on the property provide revenue May 1st of every year.