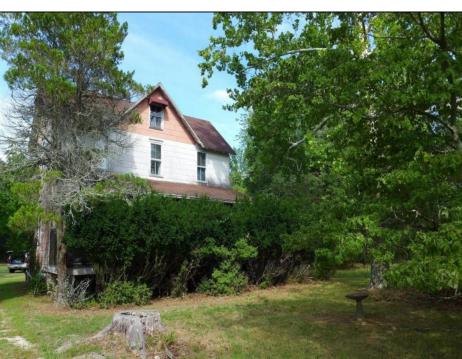

## **COMMENTS**

Cologne area of Galloway Township 120+ year old Farm House with several older out buildings on 38 +or- acres on Route 30/White Horse Pike. The home is set back 247 feet off the road. Zoned Highway Commercial IDEAL for Farm, Residence or Business. Being Sold AS IS! Home needs to be restored. Includes front porch, enclosed back porch/utility area, large kitchen, living room, family room, and bathroom downstairs. Three bedrooms, one bath upstairs. Third floor walk up attic, basement. Great Location with lots of CLEARED Land! Three billboards on the property provide revenue May 1st of every year.