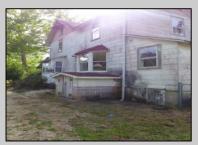

## **COMMENTS**

Cologne area of Galloway Township 120+ year old Farm House with several older out buildings on 38 +or- acres on Route 30/White Horse Pike. The home is set back 247 feet off the road. Zoned Highway Commercial IDEAL for Farm, Residence or Business. Being Sold AS IS! Home needs to be restored. Includes front porch, enclosed back porch/utility area, large kitchen, living room, family room, and bathroom downstairs. Three bedrooms, one bath upstairs. Third floor walk up attic, basement. Great Location with lots of CLEARED Land! Three billboards on the property provide revenue May 1st of every year.