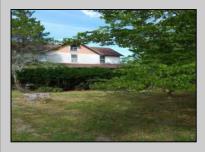

## **COMMENTS**

Cologne area of Galloway Township 120+ year old Farm House with several older out buildings on 38 +or- acres on Route 30/White Horse Pike. The home is set back 247 feet off the road. Zoned Highway Commercial IDEAL for Farm, Residence or Business. Being Sold AS IS! Home needs to be restored. Includes front porch, enclosed back porch/utility area, large kitchen, living room, family room, and bathroom downstairs. Three bedrooms, one bath upstairs. Third floor walk up attic, basement. Great Location with lots of CLEARED Land! Three billboards on the property provide revenue May 1st of every year.