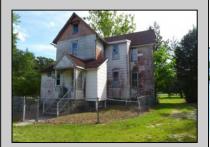

## **COMMENTS**

Cologne area of Galloway Township 120+ year old Farm House with several older out buildings on 38 +or- acres on Route 30/White Horse Pike. The home is set back 247 feet off the road. Zoned Highway Commercial IDEAL for Farm, Residence or Business. Being Sold AS IS! Home needs to be restored. Includes front porch, enclosed back porch/utility area, large kitchen, living room, family room, and bathroom downstairs. Three bedrooms, one bath upstairs. Third floor walk up attic, basement. Great Location with lots of CLEARED Land! Three billboards on the property provide revenue May 1st of every year.