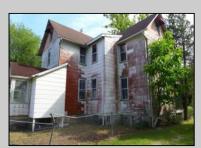

## **COMMENTS**

Cologne area of Galloway Township 120+ year old Farm House with several older out buildings on 38 +or- acres on Route 30/White Horse Pike. The home is set back 247 feet off the road. Zoned Highway Commercial IDEAL for Farm, Residence or Business. Being Sold AS IS! Home needs to be restored. Includes front porch, enclosed back porch/utility area, large kitchen, living room, family room, and bathroom downstairs. Three bedrooms, one bath upstairs. Third floor walk up attic, basement. Great Location with lots of CLEARED Land! Three billboards on the property provide revenue May 1st of every year.