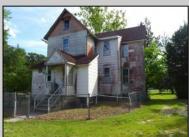

## **COMMENTS**

Cologne area of Galloway Township 120+ year old Farm House with several older out buildings on 38 +or- acres on Route 30/White Horse Pike. The home is set back 247 feet off the road. Zoned Highway Commercial IDEAL for Farm, Residence or Business. Being Sold AS IS! Home needs to be restored. Includes front porch, enclosed back porch/utility area, large kitchen, living room, family room, and bathroom downstairs. Three bedrooms, one bath upstairs. Third floor walk up attic, basement. Great Location with lots of CLEARED Land! Three billboards on the property provide revenue May 1st of every year.