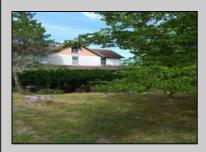

## **COMMENTS**

Cologne area of Galloway Township 120+ year old Farm House with several older out buildings on 38 +or- acres on Route 30/White Horse Pike. The home is set back 247 feet off the road. Zoned Highway Commercial IDEAL for Farm, Residence or Business. Being Sold AS IS! Home needs to be restored. Includes front porch, enclosed back porch/utility area, large kitchen, living room, family room, and bathroom downstairs. Three bedrooms, one bath upstairs. Third floor walk up attic, basement. Great Location with lots of CLEARED Land! Three billboards on the property provide revenue May 1st of every year.