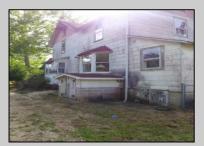

## **COMMENTS**

Cologne area of Galloway Township 120+ year old Farm House with several older out buildings on 38 +or- acres on Route 30/White Horse Pike. The home is set back 247 feet off the road. Zoned Highway Commercial IDEAL for Farm, Residence or Business. Being Sold AS IS! Home needs to be restored. Includes front porch, enclosed back porch/utility area, large kitchen, living room, family room, and bathroom downstairs. Three bedrooms, one bath upstairs. Third floor walk up attic, basement. Great Location with lots of CLEARED Land! Three billboards on the property provide revenue May 1st of every year.