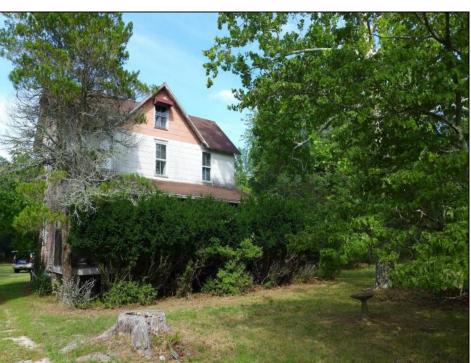

## **COMMENTS**

Cologne area of Galloway Township 120+ year old Farm House with several older out buildings on 38 +or- acres on Route 30/White Horse Pike. The home is set back 247 feet off the road. Zoned Highway Commercial IDEAL for Farm, Residence or Business. Being Sold AS IS! Home needs to be restored. Includes front porch, enclosed back porch/utility area, large kitchen, living room, family room, and bathroom downstairs. Three bedrooms, one bath upstairs. Third floor walk up attic, basement. Great Location with lots of CLEARED Land! Three billboards on the property provide revenue May 1st of every year.