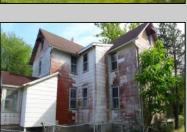

## **COMMENTS**

Cologne area of Galloway Township 120+ year old Farm House with several older out buildings on 38 +or- acres on Route 30/White Horse Pike. The home is set back 247 feet off the road. Zoned Highway Commercial IDEAL for Farm, Residence or Business. Being Sold AS IS! Home needs to be restored. Includes front porch, enclosed back porch/utility area, large kitchen, living room, family room, and bathroom downstairs. Three bedrooms, one bath upstairs. Third floor walk up attic, basement. Great Location with lots of CLEARED Land! Three billboards on the property provide revenue May 1st of every year.