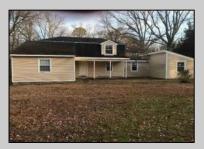

## 3310 BARGAINTOWN ROAD Egg Harbor Township, NJ 08234

Asking \$233,000.00

## COMMENTS

NEIGHBORHOOD BUSINESS DISTRICT 1.34 ACRES PERFECT FOR LIGHT COMMERCIAL, OFFICE, RETAIL. EXISTING BUILDING WAS A DUPLEX AS-IS. ZONING IS NEIGHBORHOOD BUSINESS ADDITIONAL 3.65 ACRE LOT ADJOINS CAN BE BUNDELED TOGETHER. MLS 565919. LOT MAY BE SOLD UNDER RESIDENTIAL NON CONFORMING. PROPERTY IS BEING SOLD STRICTLY AS- IS! CALL NOW!!!