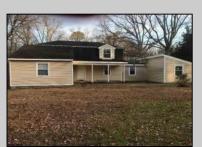

## COMMENTS

NEIGHBORHOOD BUSINESS DISTRICT 1.34 ACRES PERFECT FOR LIGHT COMMERCIAL, OFFICE, RETAIL. EXISTING BUILDING WAS A DUPLEX AS-IS. ZONING IS NEIGHBORHOOD BUSINESS ADDITIONAL 3.65 Acre LOT ADJOINS CAN BE BUNDELED TOGETHER. MLS 565919. LOT MAY BE SOLD UNDER RESIDENTIAL NON CONFORMING. PROPERTY IS BEING SOLD STRICTLY AS- IS! CALL NOW!!!