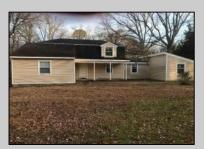

## COMMENTS

NEIGHBORHOOD BUSINESS DISTRICT 1.34 ACRES PERFECT FOR LIGHT COMMERCIAL, OFFICE, RETAIL. EXISTING BUILDING WAS A DUPLEX AS-IS. ZONING IS NEIGHBORHOOD BUSINESS ADDITIONAL 3.65 Acre LOT ADJOINS CAN BE BUNDELED TOGETHER. MLS 565919. LOT MAY BE SOLD UNDER RESIDENTIAL NON CONFORMING. PROPERTY IS BEING SOLD STRICTLY AS- IS! CALL NOW!!!