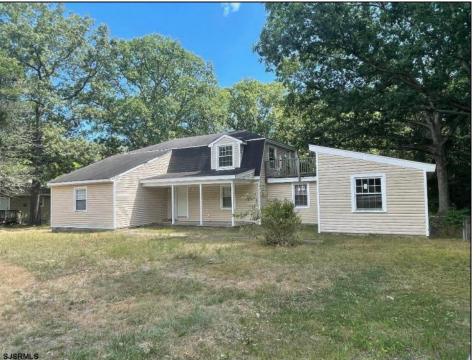

## COMMENTS

NEIGHBORHOOD BUSINESS DISTRICT 1.34 ACRES PERFECT FOR LIGHT COMMERCIAL, OFFICE, RETAIL. EXISTING BUILDING WAS A DUPLEX AS-IS. ZONING IS NEIGHBORHOOD BUSINESS ADDITIONAL 3.65 ACRE LOT ADJOINS CAN BE BUNDELED TOGETHER. MLS 565919. LOT MAY BE SOLD UNDER RESIDENTIAL NON CONFORMING. PROPERTY IS BEING SOLD STRICTLY AS- IS! CALL NOW!!!