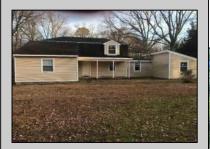

## COMMENTS

NEIGHBORHOOD BUSINESS DISTRICT 1.34 ACRES PERFECT FOR LIGHT COMMERCIAL, OFFICE, RETAIL. EXISTING BUILDING WAS A DUPLEX AS-IS. ZONING IS NEIGHBORHOOD BUSINESS ADDITIONAL 3.65 ACRE LOT ADJOINS CAN BE BUNDELED TOGETHER. MLS 565919. LOT MAY BE SOLD UNDER RESIDENTIAL NON CONFORMING. PROPERTY IS BEING SOLD STRICTLY AS- IS! CALL NOW!!!