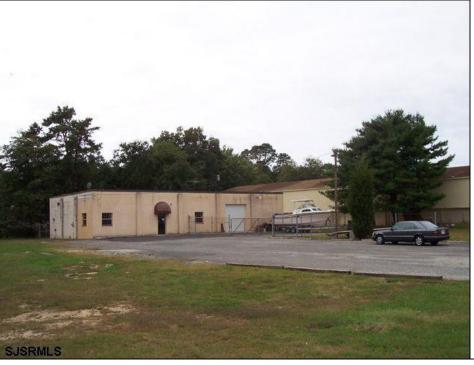

Berger Realty, Inc. 3160 Asbury Avenue Ocean City, NJ 08226 1-877-237-4371 / 609-399-0076 ☑ info@bergerrealty.com

318 White Horse Pike Galloway Township, NJ 08205

Asking \$499,000.00

## COMMENTS

\*\*\*\*\*\*\*TREMENDOUS HIGHWAY EXPOSURE IN BUSTLING HIGH GROWTH GALLOWAY TOWNSHIP ON THE WHITE HORSE PIKE JUST MINUTES TO ATLANTIC CITY AND MAJOR HIGHWAYS IN AND OUT OF TOWN/NYC/PHILADELPHIA\*\*\*\*\*\*\*\*\*\* THIS COMMERCIAL PROPERTY REAL ESTATE ONLY IS LOCATED ON ROUTE 30 EAST BOUND WITH 1.3 Acres OFFERING MANY BUSINESS POSSIBILITIES. SALES PRICE \$625K W/\$200K IN INVENTORY. GREAT LOCATION FOR A MOTEL!

## PROPERTY DETAILS

Exterior OutsideFeatures ParkingGarage Basement Block Loading Dock 11 or More Spaces Slab

Restrooms Off Street Security Light/System Paved

Sign

Storage Building Truck Door

Heating Cooling Water Sewer
Gas-Natural Central Well Public Sewer